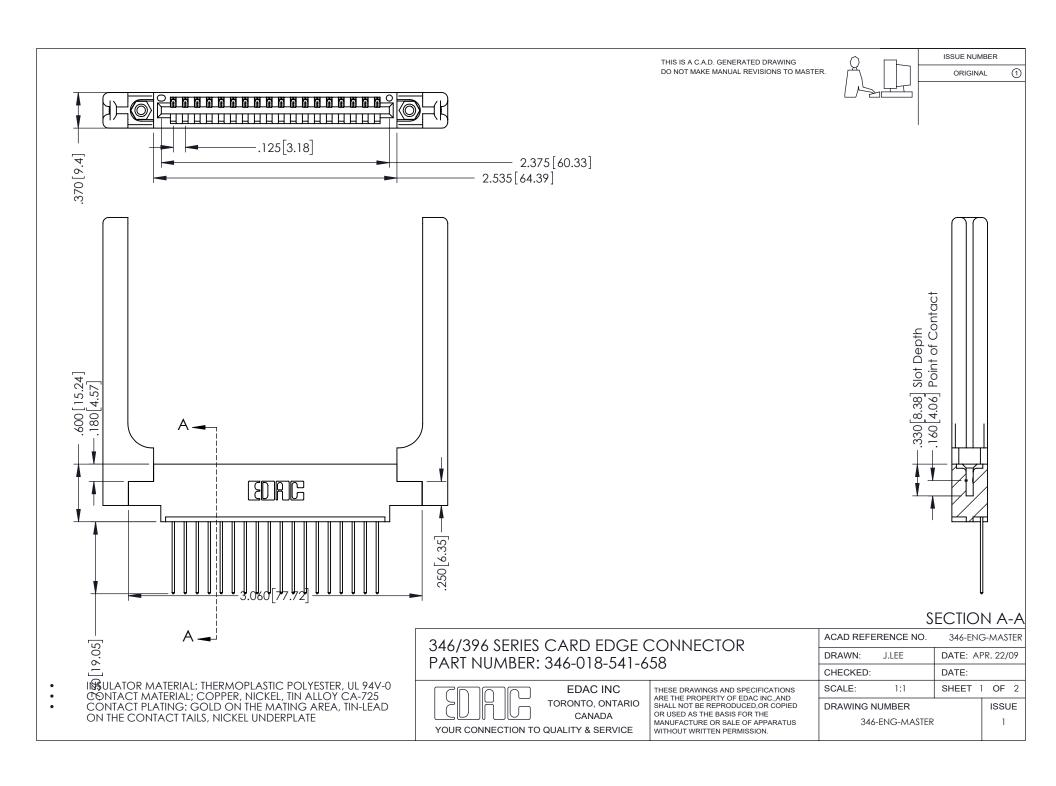

## **Contact Code 556**

INSULATOR MATERIAL: THERMOPLASTIC POLYESTER, UL 94V-0 CONTACT MATERIAL; COPPER, NICKEL, TIN ALLOY CA-725 CONTACT PLATING: GOLD ON THE MATING AREA, TIN-LEAD

ON THE CONTACT TAILS, NICKEL UNDERPLATE

## 346/396 SERIES CARD EDGE CONNECTOR CONTACT CODE 555,556,558,559,560 DIMENSIONS

YOUR CONNECTION TO QUALITY & SERVICE

**EDAC INC** TORONTO, ONTARIO CANADA

THESE DRAWINGS AND SPECIFICATIONS ARE THE PROPERTY OF EDAC INC.,AND SHALL NOT BE REPRODUCED, OR COPIED OR USED AS THE BASIS FOR THE MANUFACTURE OR SALE OF APPARATUS WITHOUT WRITTEN PERMISSION.