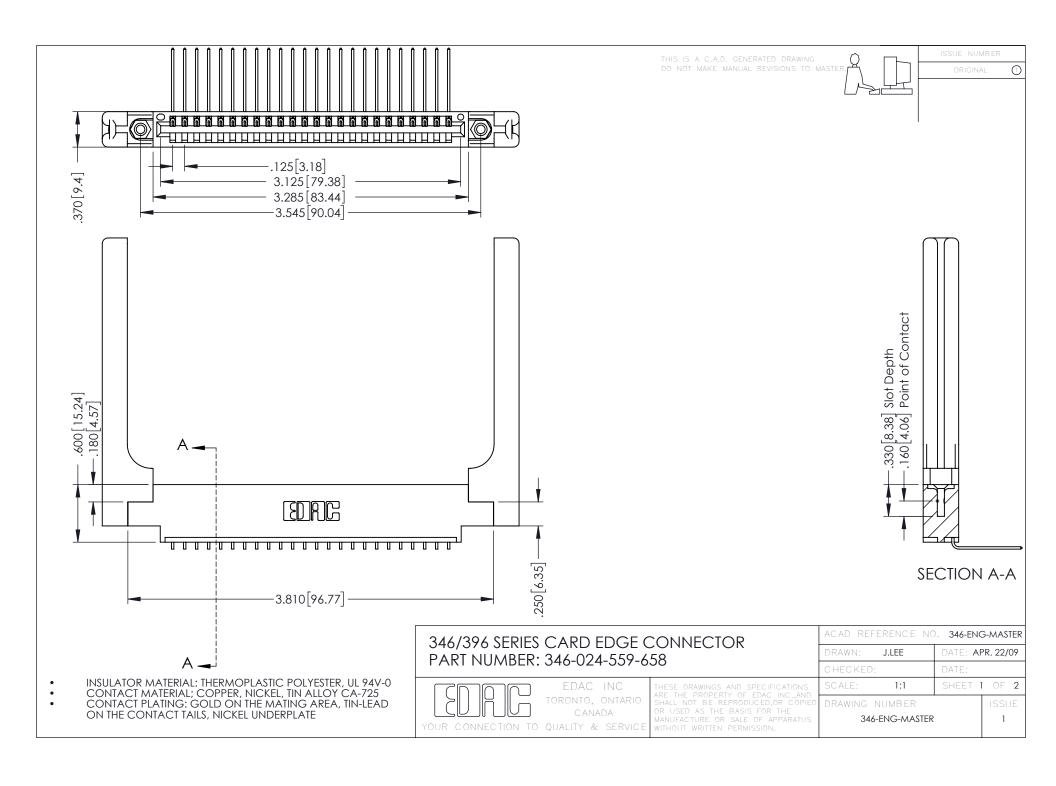

## 346/396 SERIES CARD EDGE CONNECTOR CONTACT CODE 555,556,558,559,560 DIMENSIONS

YOUR CONNECTION TO QUALITY & SERVICE

|   | ACAD REFERENCE NO. 346-ENG-MASTER |                  |
|---|-----------------------------------|------------------|
|   | DRAWN: J.LEE                      | DATE: APR. 22/09 |
|   | CHECKED:                          | DATE:            |
|   | SCALE: 1:1                        | SHEET 2 OF 2     |
| D | DRAWING NUMBER                    | ISSUE            |

346-ENG-MASTER