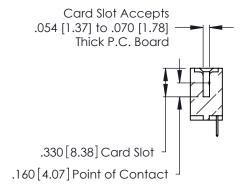

<u>Contact Dimensions:</u>
520-P.C. Tail .030x.018 (0.76x0.46) - Tail LG. = .175 (4.45) .125 (3.18) Contact Spacing x .250 (6.35) Row Spacing

.370 [9.4]

.600 [15.24] REDIRICA

THIS IS A C.A.D. GENERATED DRAWING DO NOT MAKE MANUAL REVISIONS TO MASTER.

1

INSULATOR MATERIAL: THERMOPLASTIC POLYESTER, UL 94V-0 CONTACT MATERIAL; COPPER, NICKEL, TIN ALLOY CA-725

CONTACT PLATING: GOLD ON THE MATING AREA, TIN-LEAD ON THE CONTACT TAILS, NICKEL UNDERPLATE

| 346/396 SERIES | CARD EDGE CONNECTOR |
|----------------|---------------------|
| PART NUMBER:   | 346-025-520-603     |