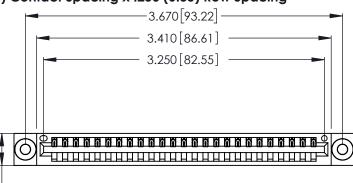

<u>Contact Dimensions:</u>
520-P.C. Tail .030x.018 (0.76x0.46) - Tail LG. = .175 (4.45) .125 (3.18) Contact Spacing x .250 (6.35) Row Spacing

.370 [9.4]

.600 [15.24] REDIRICA

THIS IS A C.A.D. GENERATED DRAWING DO NOT MAKE MANUAL REVISIONS TO MASTER.

1

INSULATOR MATERIAL: THERMOPLASTIC POLYESTER, UL 94V-0 CONTACT MATERIAL; COPPER, NICKEL, TIN ALLOY CA-725

CONTACT PLATING: GOLD ON THE MATING AREA, TIN-LEAD ON THE CONTACT TAILS, NICKEL UNDERPLATE

| 346/396 SERIES | CARD EDGE CONNECTOR |
|----------------|---------------------|
| PART NUMBER:   | 346-025-520-603     |