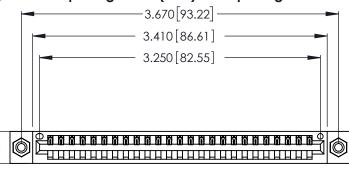

<u>Contact Dimensions:</u>
520-P.C. Tail .030x.018 (0.76x0.46) - Tail LG. = .175 (4.45) .125 (3.18) Contact Spacing x .250 (6.35) Row Spacing

.370 [9.4]

.600 [15.24] REDIRICA

THIS IS A C.A.D. GENERATED DRAWING DO NOT MAKE MANUAL REVISIONS TO MASTER.

ORIGINAL 1

.054 [1.37] to .070 [1.78] Thick P.C. Board .330 [8.38] Card Slot .160 [4.07] Point of Contact

Card Slot Accepts

346/396 SERIES CARD EDGE CONNECTOR PART NUMBER: 346-025-520-608

YOUR CONNECTION TO QUALITY & SERVICE