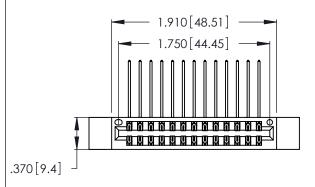

Contact Dimensions:
558-90 Degree Bend (Code 541 Contacts)
See Sheet 2 for Contact Code 555, 556, 558, 559, 560 Dimensions

THIS IS A C.A.D. GENERATED DRAWING DO NOT MAKE MANUAL REVISIONS TO MASTER.

- INSULATOR MATERIAL: THERMOPLASTIC POLYESTER, UL 94V-0 CONTACT MATERIAL; COPPER, NICKEL, TIN ALLOY CA-725
- CONTACT PLATING: GOLD ON THE MATING AREA, TIN-LEAD ON THE CONTACT TAILS, NICKEL UNDERPLATE

| 346/396 SERIES CARD EDGE CONNECTOR |
|------------------------------------|
| PART NUMBER: 346-026-558-212       |

YOUR CONNECTION TO QUALITY & SERVICE

**EDAC INC** TORONTO, ONTARIO CANADA

THESE DRAWINGS AND SPECIFICATIONS ARE THE PROPERTY OF EDAC INC., AND SHALL NOT BE REPRODUCED, OR COPIED OR USED AS THE BASIS FOR THE MANUFACTURE OR SALE OF APPARATUS WITHOUT WRITTEN PERMISSION.