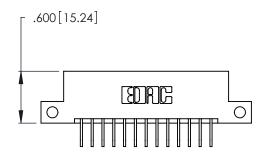

Contact Dimensions:
558-90 Degree Bend (Code 541 Contacts)
See Sheet 2 for Contact Code 555, 556, 558, 559, 560 Dimensions

THIS IS A C.A.D. GENERATED DRAWING DO NOT MAKE MANUAL REVISIONS TO MASTER.

- INSULATOR MATERIAL: THERMOPLASTIC POLYESTER, UL 94V-0 CONTACT MATERIAL; COPPER, NICKEL, TIN ALLOY CA-725
- CONTACT PLATING: GOLD ON THE MATING AREA, TIN-LEAD ON THE CONTACT TAILS, NICKEL UNDERPLATE

| 346/396 SERIES CARD EDGE CONNECTOR |
|------------------------------------|
| PART NUMBER: 346-026-558-212       |

YOUR CONNECTION TO QUALITY & SERVICE

**EDAC INC** TORONTO, ONTARIO CANADA

THESE DRAWINGS AND SPECIFICATIONS ARE THE PROPERTY OF EDAC INC., AND SHALL NOT BE REPRODUCED, OR COPIED OR USED AS THE BASIS FOR THE MANUFACTURE OR SALE OF APPARATUS WITHOUT WRITTEN PERMISSION.