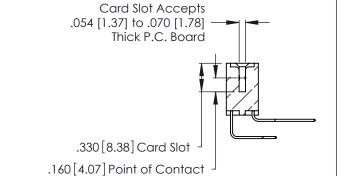

THIS IS A C.A.D. GENERATED DRAWING DO NOT MAKE MANUAL REVISIONS TO MASTER.

ISSUE NUMBER

ORIGINAL

1

**Contact Code 555** 

Contact Code 556

**Contact Code 558** 

**Contact Code 559** 

**Contact Code 560** 

INSULATOR MATERIAL: THERMOPLASTIC POLYESTER, UL 94V-0 CONTACT MATERIAL; COPPER, NICKEL, TIN ALLOY CA-725 CONTACT PLATING: GOLD ON THE MATING AREA, TIN-LEAD

ON THE CONTACT TAILS, NICKEL UNDERPLATE

346/396 SERIES CARD EDGE CONNECTOR CONTACT CODE 555,556,558,559,560 DIMENSIONS

YOUR CONNECTION TO QUALITY & SERVICE

**EDAC INC** TORONTO, ONTARIO CANADA

THESE DRAWINGS AND SPECIFICATIONS ARE THE PROPERTY OF EDAC INC.,AND SHALL NOT BE REPRODUCED, OR COPIED OR USED AS THE BASIS FOR THE MANUFACTURE OR SALE OF APPARATUS WITHOUT WRITTEN PERMISSION.