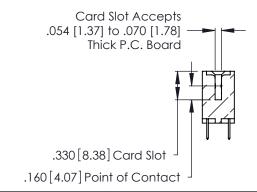

THIS IS A C.A.D. GENERATED DRAWING DO NOT MAKE MANUAL REVISIONS TO MASTER.

ISSUE NUMBER

ORIGINAL

1

**Contact Code 555** 

Contact Code 556

**Contact Code 558** 

**Contact Code 559** 

**Contact Code 560** 

INSULATOR MATERIAL: THERMOPLASTIC POLYESTER, UL 94V-0 CONTACT MATERIAL; COPPER, NICKEL, TIN ALLOY CA-725 CONTACT PLATING: GOLD ON THE MATING AREA, TIN-LEAD

ON THE CONTACT TAILS, NICKEL UNDERPLATE

346/396 SERIES CARD EDGE CONNECTOR CONTACT CODE 555,556,558,559,560 DIMENSIONS

YOUR CONNECTION TO QUALITY & SERVICE

**EDAC INC** TORONTO, ONTARIO CANADA

THESE DRAWINGS AND SPECIFICATIONS ARE THE PROPERTY OF EDAC INC.,AND SHALL NOT BE REPRODUCED, OR COPIED OR USED AS THE BASIS FOR THE MANUFACTURE OR SALE OF APPARATUS WITHOUT WRITTEN PERMISSION.