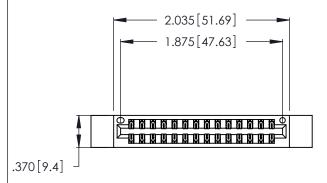

<u>Contact Dimensions:</u>
520-P.C. Tail .030x.018 (0.76x0.46) - Tail LG. = .175 (4.45) .125 (3.18) Contact Spacing x .250 (6.35) Row Spacing

- INSULATOR MATERIAL: THERMOPLASTIC POLYESTER, UL 94V-0 CONTACT MATERIAL; COPPER, NICKEL, TIN ALLOY CA-725
- CONTACT PLATING: GOLD ON THE MATING AREA, TIN-LEAD ON THE CONTACT TAILS, NICKEL UNDERPLATE

THIS IS A C.A.D. GENERATED DRAWING DO NOT MAKE MANUAL REVISIONS TO MASTER.

| 346/396 SERIES CARD EDGE CONNECTOR |
|------------------------------------|
| PART NUMBER: 346-028-520-212       |

**EDAC INC** TORONTO, ONTARIO CANADA