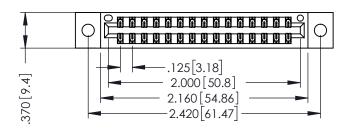

THIS IS A C.A.D. GENERATED DRAWING DO NOT MAKE MANUAL REVISIONS TO MASTER.

ISSUE NUMBER

ORIGINAL

1

INSULATOR MATERIAL: THERMOPLASTIC POLYESTER, UL 94V-0 CONTACT MATERIAL; COPPER, NICKEL, TIN ALLOY CA-725 CONTACT PLATING: GOLD ON THE MATING AREA, TIN-LEAD ON THE CONTACT TAILS, NICKEL UNDERPLATE

346/396 SERIES CARD EDGE CONNECTOR PART NUMBER: 346-030-500-202

YOUR CONNECTION TO QUALITY & SERVICE

**EDAC INC** TORONTO, ONTARIO CANADA

THESE DRAWINGS AND SPECIFICATIONS ARE THE PROPERTY OF EDAC INC.,AND SHALL NOT BE REPRODUCED, OR COPIED OR USED AS THE BASIS FOR THE MANUFACTURE OR SALE OF APPARATUS WITHOUT WRITTEN PERMISSION.

| ACAD REFERENCE NO. | 346-ENG-MASTER   |
|--------------------|------------------|
| DRAWN: J.LEE       | DATE: APR. 22/09 |
| CHECKED:           | DATE:            |
| SCALE: 1:1         | SHEET 1 OF 2     |
| DRAWING NUMBER     | ISSUE            |