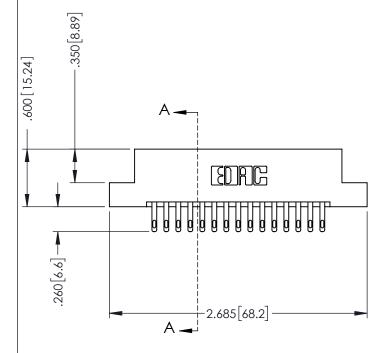

SECTION A-A

.330 [8.38] Slot Depth .160 [4.06] Point of Contact

346-ENG-MASTER

ISSUE NUMBER ORIGINAL 1

## **Contact Code 555**

## **Contact Code 556**

INSULATOR MATERIAL: THERMOPLASTIC POLYESTER, UL 94V-0 CONTACT MATERIAL; COPPER, NICKEL, TIN ALLOY CA-725 CONTACT PLATING: GOLD ON THE MATING AREA, TIN-LEAD

ON THE CONTACT TAILS, NICKEL UNDERPLATE

## 346/396 SERIES CARD EDGE CONNECTOR CONTACT CODE 555,556,558,559,560 DIMENSIONS

YOUR CONNECTION TO QUALITY & SERVICE

**EDAC INC** TORONTO, ONTARIO CANADA

THESE DRAWINGS AND SPECIFICATIONS ARE THE PROPERTY OF EDAC INC.,AND SHALL NOT BE REPRODUCED, OR COPIED OR USED AS THE BASIS FOR THE MANUFACTURE OR SALE OF APPARATUS WITHOUT WRITTEN PERMISSION.

|   | ACAD REFERENCE NO. | 346-ENG-MASTER   |
|---|--------------------|------------------|
|   | DRAWN: J.LEE       | DATE: APR. 22/09 |
| ) | CHECKED:           | DATE:            |
|   | SCALE: 1:1         | SHEET 2 OF 2     |
|   | DRAWING NUMBER     | ISSUE            |
|   | 346-ENG-MASTER     | 1                |