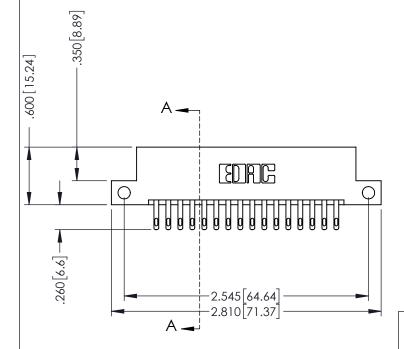

## **Contact Code 555**

## **Contact Code 556**

INSULATOR MATERIAL: THERMOPLASTIC POLYESTER, UL 94V-0 CONTACT MATERIAL; COPPER, NICKEL, TIN ALLOY CA-725 CONTACT PLATING: GOLD ON THE MATING AREA, TIN-LEAD

ON THE CONTACT TAILS, NICKEL UNDERPLATE