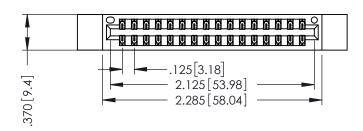

346/396 SERIES CARD EDGE CONNECTOR PART NUMBER: 346-032-500-212

YOUR CONNECTION TO QUALITY & SERVICE

**EDAC INC** TORONTO, ONTARIO CANADA

THESE DRAWINGS AND SPECIFICATIONS ARE THE PROPERTY OF EDAC INC.,AND SHALL NOT BE REPRODUCED, OR COPIED OR USED AS THE BASIS FOR THE MANUFACTURE OR SALE OF APPARATUS WITHOUT WRITTEN PERMISSION.

THIS IS A C.A.D. GENERATED DRAWING DO NOT MAKE MANUAL REVISIONS TO MASTER.

ISSUE NUMBER

ORIGINAL

1

INSULATOR MATERIAL: THERMOPLASTIC POLYESTER, UL 94V-0 CONTACT MATERIAL; COPPER, NICKEL, TIN ALLOY CA-725 CONTACT PLATING: GOLD ON THE MATING AREA, TIN-LEAD ON THE CONTACT TAILS, NICKEL UNDERPLATE