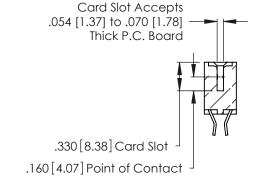

THIS IS A C.A.D. GENERATED DRAWING DO NOT MAKE MANUAL REVISIONS TO MASTER.

ISSUE NUMBER

ORIGINAL

1

**Contact Code 555** 

Contact Code 556

**Contact Code 558** 

**Contact Code 559** 

Contact Code 560

INSULATOR MATERIAL: THERMOPLASTIC POLYESTER, UL 94V-0 CONTACT MATERIAL; COPPER, NICKEL, TIN ALLOY CA-725 CONTACT PLATING: GOLD ON THE MATING AREA, TIN-LEAD

ON THE CONTACT TAILS, NICKEL UNDERPLATE

346/396 SERIES CARD EDGE CONNECTOR CONTACT CODE 555,556,558,559,560 DIMENSIONS

YOUR CONNECTION TO QUALITY & SERVICE

**EDAC INC** TORONTO, ONTARIO CANADA

THESE DRAWINGS AND SPECIFICATIONS ARE THE PROPERTY OF EDAC INC.,AND SHALL NOT BE REPRODUCED, OR COPIED OR USED AS THE BASIS FOR THE MANUFACTURE OR SALE OF APPARATUS WITHOUT WRITTEN PERMISSION.