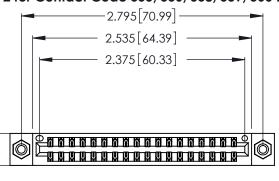

THIS IS A C.A.D. GENERATED DRAWING DO NOT MAKE MANUAL REVISIONS TO MASTER.

ISSUE NUMBER ORIGINAL (1)

346/396 SERIES CARD EDGE CONNECTOR PART NUMBER: 346-036-555-208

**EDAC INC** TORONTO, ONTARIO CANADA

THESE DRAWINGS AND SPECIFICATIONS ARE THE PROPERTY OF EDAC INC.,AND SHALL NOT BE REPRODUCED, OR COPIED OR USED AS THE BASIS FOR THE MANUFACTURE OR SALE OF APPARATUS WITHOUT WRITTEN PERMISSION.

<u>Contact Dimensions:</u>
555-Extender Board Bend (Code 500 Contacts)
See Sheet 2 for Contact Code 555, 556, 558, 559, 560 Dimensions

.370 [9.4]

- INSULATOR MATERIAL: THERMOPLASTIC POLYESTER, UL 94V-0 CONTACT MATERIAL; COPPER, NICKEL, TIN\_ALLOY CA-725
- CONTACT PLATING: GOLD ON THE MATING AREA, TIN-LEAD ON THE CONTACT TAILS, NICKEL UNDERPLATE