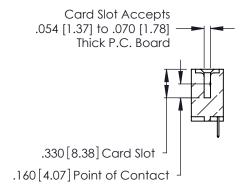

THIS IS A C.A.D. GENERATED DRAWING DO NOT MAKE MANUAL REVISIONS TO MASTER.

ISSUE NUMBER

ORIGINAL

1

**Contact Code 555** 

Contact Code 556

**Contact Code 558** 

**Contact Code 559** 

**Contact Code 560** 

INSULATOR MATERIAL: THERMOPLASTIC POLYESTER, UL 94V-0 CONTACT MATERIAL; COPPER, NICKEL, TIN ALLOY CA-725 CONTACT PLATING: GOLD ON THE MATING AREA, TIN-LEAD

ON THE CONTACT TAILS, NICKEL UNDERPLATE

346/396 SERIES CARD EDGE CONNECTOR CONTACT CODE 555,556,558,559,560 DIMENSIONS

YOUR CONNECTION TO QUALITY & SERVICE

**EDAC INC** TORONTO, ONTARIO CANADA

THESE DRAWINGS AND SPECIFICATIONS ARE THE PROPERTY OF EDAC INC.,AND SHALL NOT BE REPRODUCED, OR COPIED OR USED AS THE BASIS FOR THE MANUFACTURE OR SALE OF APPARATUS WITHOUT WRITTEN PERMISSION.