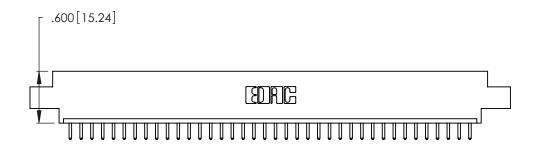

<u>Contact Dimensions:</u>
520-P.C. Tail .030x.018 (0.76x0.46) - Tail LG. = .175 (4.45)
.125 (3.18) Contact Spacing x .250 (6.35) Row Spacing -5.295 [134.49] 5.035 [127.89] 4.875[123.83] -

THIS IS A C.A.D. GENERATED DRAWING DO NOT MAKE MANUAL REVISIONS TO MASTER.

INSULATOR MATERIAL: THERMOPLASTIC POLYESTER, UL 94V-0 CONTACT MATERIAL; COPPER, NICKEL, TIN ALLOY CA-725

.370 [9.4]

CONTACT PLATING: GOLD ON THE MATING AREA, TIN-LEAD ON THE CONTACT TAILS, NICKEL UNDERPLATE

346/396 SERIES CARD EDGE CONNECTOR PART NUMBER: 346-038-520-608

YOUR CONNECTION TO QUALITY & SERVICE

**EDAC INC** TORONTO, ONTARIO CANADA

THESE DRAWINGS AND SPECIFICATIONS ARE THE PROPERTY OF EDAC INC.,AND SHALL NOT BE REPRODUCED, OR COPIED OR USED AS THE BASIS FOR THE MANUFACTURE OR SALE OF APPARATUS WITHOUT WRITTEN PERMISSION.