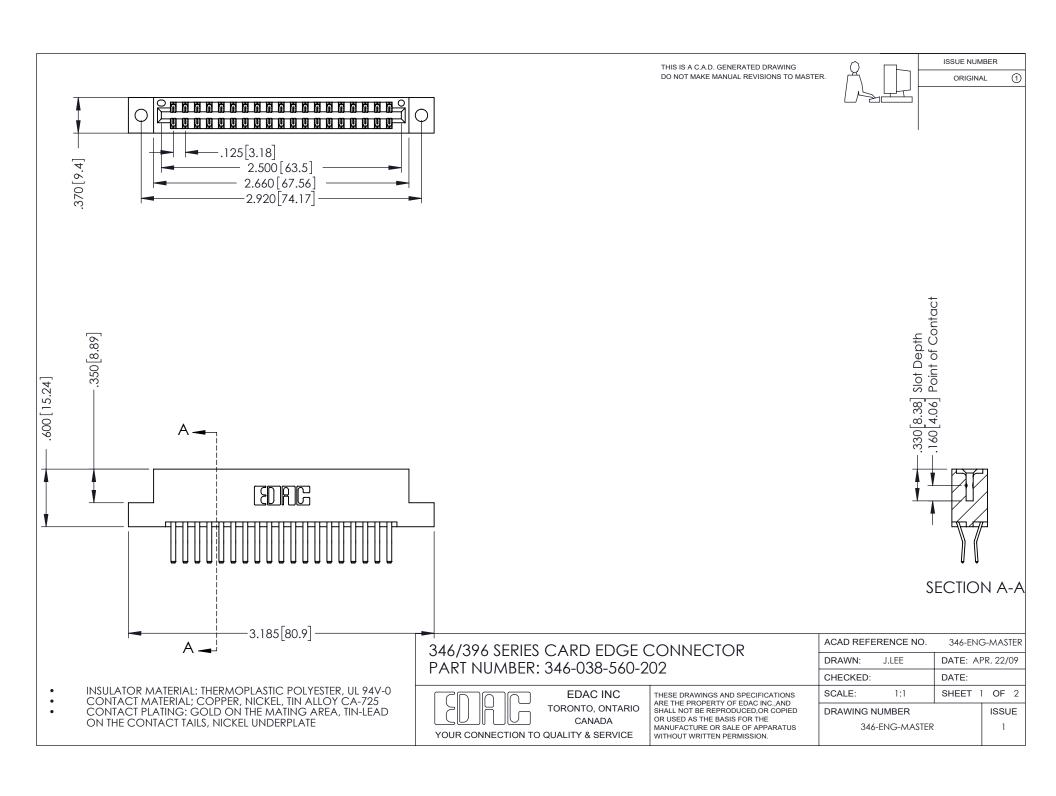

ISSUE NUMBER ORIGINAL 1

## **Contact Code 556**

INSULATOR MATERIAL: THERMOPLASTIC POLYESTER, UL 94V-0 CONTACT MATERIAL; COPPER, NICKEL, TIN ALLOY CA-725 CONTACT PLATING: GOLD ON THE MATING AREA, TIN-LEAD

ON THE CONTACT TAILS, NICKEL UNDERPLATE

## 346/396 SERIES CARD EDGE CONNECTOR CONTACT CODE 555,556,558,559,560 DIMENSIONS

YOUR CONNECTION TO QUALITY & SERVICE

**EDAC INC** TORONTO, ONTARIO CANADA

THESE DRAWINGS AND SPECIFICATIONS ARE THE PROPERTY OF EDAC INC.,AND SHALL NOT BE REPRODUCED, OR COPIED OR USED AS THE BASIS FOR THE MANUFACTURE OR SALE OF APPARATUS WITHOUT WRITTEN PERMISSION.