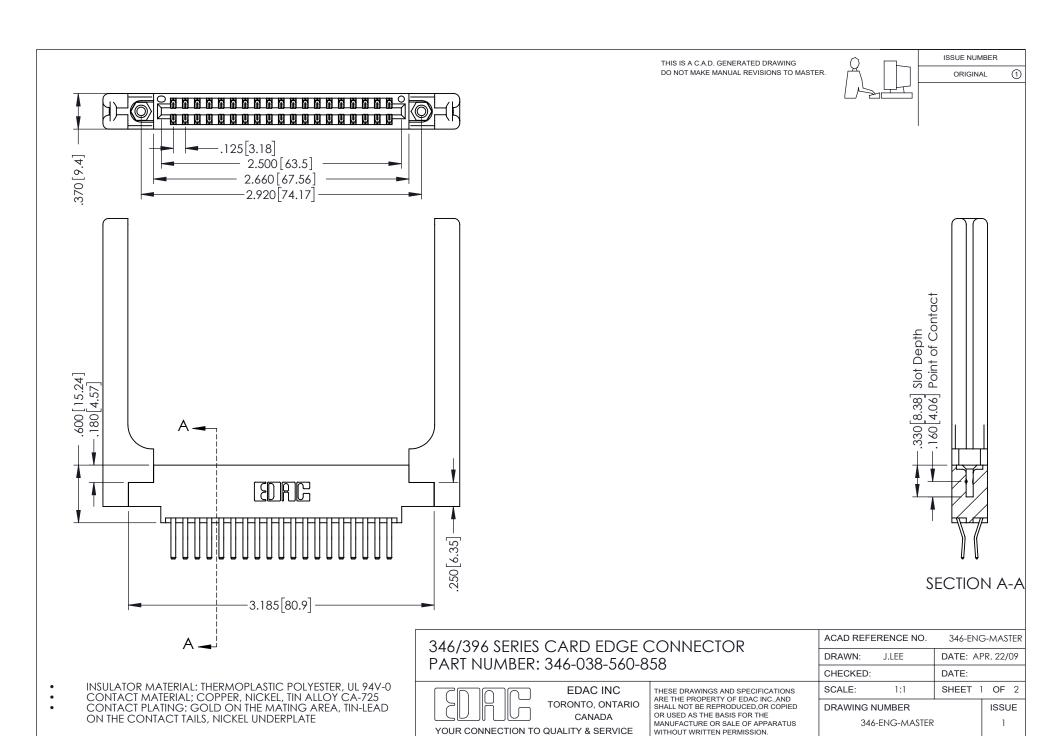

## **Contact Code 556**

INSULATOR MATERIAL: THERMOPLASTIC POLYESTER, UL 94V-0 CONTACT MATERIAL; COPPER, NICKEL, TIN ALLOY CA-725 CONTACT PLATING: GOLD ON THE MATING AREA, TIN-LEAD

ON THE CONTACT TAILS, NICKEL UNDERPLATE

## 346/396 SERIES CARD EDGE CONNECTOR CONTACT CODE 555,556,558,559,560 DIMENSIONS

YOUR CONNECTION TO QUALITY & SERVICE

**EDAC INC** TORONTO, ONTARIO CANADA

THESE DRAWINGS AND SPECIFICATIONS ARE THE PROPERTY OF EDAC INC.,AND SHALL NOT BE REPRODUCED, OR COPIED OR USED AS THE BASIS FOR THE MANUFACTURE OR SALE OF APPARATUS WITHOUT WRITTEN PERMISSION.