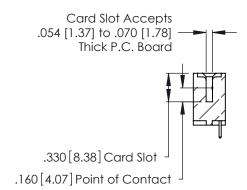

<u>Contact Dimensions:</u>
521-P.C. Tail .025 Sq. (0.64 Sq.) - Tail LG. =.150 (3.81)
.125 (3.18) Contact Spacing x .250 (6.35) Row Spacing -5.670[144.02]-- 5.410[137.41] -

THIS IS A C.A.D. GENERATED DRAWING DO NOT MAKE MANUAL REVISIONS TO MASTER.

1

5.250[133.35] -

.600 [15.24] 

INSULATOR MATERIAL: THERMOPLASTIC POLYESTER, UL 94V-0 CONTACT MATERIAL; COPPER, NICKEL, TIN\_ALLOY CA-725

.370 [9.4]

CONTACT PLATING: GOLD ON THE MATING AREA, TIN-LEAD ON THE CONTACT TAILS, NICKEL UNDERPLATE