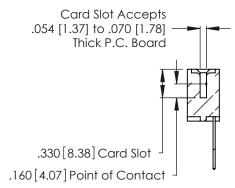

THIS IS A C.A.D. GENERATED DRAWING DO NOT MAKE MANUAL REVISIONS TO MASTER.

ISSUE NUMBER

ORIGINAL

1

**Contact Code 555** 

Contact Code 556

**Contact Code 558** 

**Contact Code 559** 

Contact Code 560

INSULATOR MATERIAL: THERMOPLASTIC POLYESTER, UL 94V-0 CONTACT MATERIAL; COPPER, NICKEL, TIN ALLOY CA-725 CONTACT PLATING: GOLD ON THE MATING AREA, TIN-LEAD

ON THE CONTACT TAILS, NICKEL UNDERPLATE

346/396 SERIES CARD EDGE CONNECTOR CONTACT CODE 555,556,558,559,560 DIMENSIONS

YOUR CONNECTION TO QUALITY & SERVICE

**EDAC INC** TORONTO, ONTARIO CANADA

THESE DRAWINGS AND SPECIFICATIONS ARE THE PROPERTY OF EDAC INC.,AND SHALL NOT BE REPRODUCED, OR COPIED OR USED AS THE BASIS FOR THE MANUFACTURE OR SALE OF APPARATUS WITHOUT WRITTEN PERMISSION.