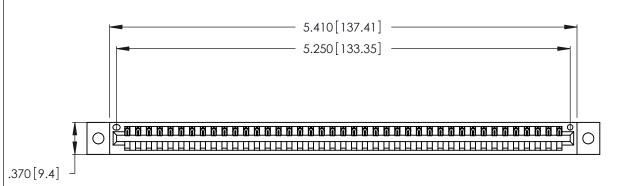

<u>Contact Dimensions:</u>
540-Wire Wrap .025 Sq. (0.64 Sq.) - Tail LG. =.560 (14.22)
.125 (3.18) Contact Spacing x .250 (6.35) Row Spacing

THIS IS A C.A.D. GENERATED DRAWING DO NOT MAKE MANUAL REVISIONS TO MASTER.

1

.600 [15.24] 

- INSULATOR MATERIAL: THERMOPLASTIC POLYESTER, UL 94V-0 CONTACT MATERIAL; COPPER, NICKEL, TIN ALLOY CA-725
- CONTACT PLATING: GOLD ON THE MATING AREA, TIN-LEAD ON THE CONTACT TAILS, NICKEL UNDERPLATE

346/396 SERIES CARD EDGE CONNECTOR PART NUMBER: 346-041-540-102

**EDAC INC** TORONTO, ONTARIO CANADA

THESE DRAWINGS AND SPECIFICATIONS ARE THE PROPERTY OF EDAC INC.,AND SHALL NOT BE REPRODUCED, OR COPIED OR USED AS THE BASIS FOR THE MANUFACTURE OR SALE OF APPARATUS WITHOUT WRITTEN PERMISSION.