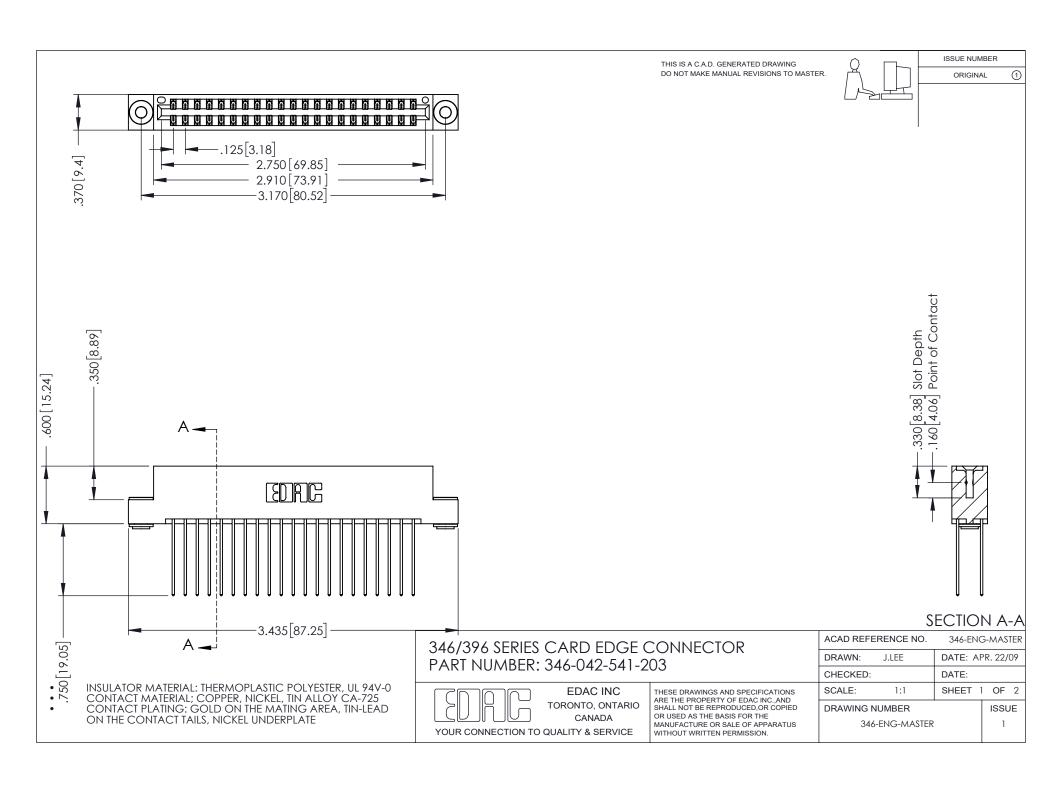

## **Contact Code 556**

INSULATOR MATERIAL: THERMOPLASTIC POLYESTER, UL 94V-0 CONTACT MATERIAL; COPPER, NICKEL, TIN ALLOY CA-725 CONTACT PLATING: GOLD ON THE MATING AREA, TIN-LEAD

ON THE CONTACT TAILS, NICKEL UNDERPLATE

## 346/396 SERIES CARD EDGE CONNECTOR CONTACT CODE 555,556,558,559,560 DIMENSIONS

YOUR CONNECTION TO QUALITY & SERVICE

**EDAC INC** TORONTO, ONTARIO CANADA

THESE DRAWINGS AND SPECIFICATIONS ARE THE PROPERTY OF EDAC INC.,AND SHALL NOT BE REPRODUCED, OR COPIED OR USED AS THE BASIS FOR THE MANUFACTURE OR SALE OF APPARATUS WITHOUT WRITTEN PERMISSION.