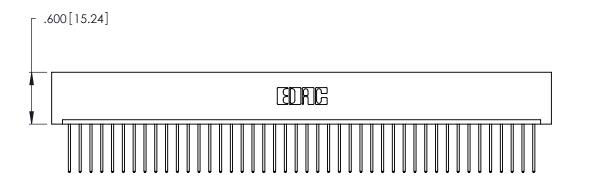

346/396 SERIES CARD EDGE CONNECTOR PART NUMBER: 346-044-540-101

**EDAC INC** TORONTO, ONTARIO CANADA

THESE DRAWINGS AND SPECIFICATIONS ARE THE PROPERTY OF EDAC INC.,AND SHALL NOT BE REPRODUCED, OR COPIED OR USED AS THE BASIS FOR THE MANUFACTURE OR SALE OF APPARATUS WITHOUT WRITTEN PERMISSION.

1

- INSULATOR MATERIAL: THERMOPLASTIC POLYESTER, UL 94V-0 CONTACT MATERIAL; COPPER, NICKEL, TIN ALLOY CA-725
- CONTACT PLATING: GOLD ON THE MATING AREA, TIN-LEAD ON THE CONTACT TAILS, NICKEL UNDERPLATE