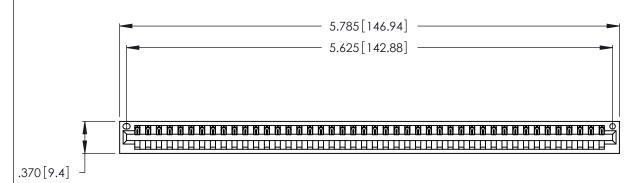

346/396 SERIES CARD EDGE CONNECTOR PART NUMBER: 346-044-540-101

**EDAC INC** TORONTO, ONTARIO CANADA

THESE DRAWINGS AND SPECIFICATIONS ARE THE PROPERTY OF EDAC INC.,AND SHALL NOT BE REPRODUCED, OR COPIED OR USED AS THE BASIS FOR THE MANUFACTURE OR SALE OF APPARATUS WITHOUT WRITTEN PERMISSION.

<u>Contact Dimensions:</u>
540-Wire Wrap .025 Sq. (0.64 Sq.) - Tail LG. =.560 (14.22)
.125 (3.18) Contact Spacing x .250 (6.35) Row Spacing

THIS IS A C.A.D. GENERATED DRAWING DO NOT MAKE MANUAL REVISIONS TO MASTER.