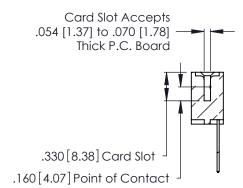

346/396 SERIES CARD EDGE CONNECTOR CONTACT CODE 555,556,558,559,560 DIMENSIONS

YOUR CONNECTION TO QUALITY & SERVICE

**EDAC INC** TORONTO, ONTARIO CANADA

THESE DRAWINGS AND SPECIFICATIONS ARE THE PROPERTY OF EDAC INC.,AND SHALL NOT BE REPRODUCED, OR COPIED OR USED AS THE BASIS FOR THE MANUFACTURE OR SALE OF APPARATUS WITHOUT WRITTEN PERMISSION.

Contact Code 560

INSULATOR MATERIAL: THERMOPLASTIC POLYESTER, UL 94V-0 CONTACT MATERIAL; COPPER, NICKEL, TIN ALLOY CA-725 CONTACT PLATING: GOLD ON THE MATING AREA, TIN-LEAD ON THE CONTACT TAILS, NICKEL UNDERPLATE