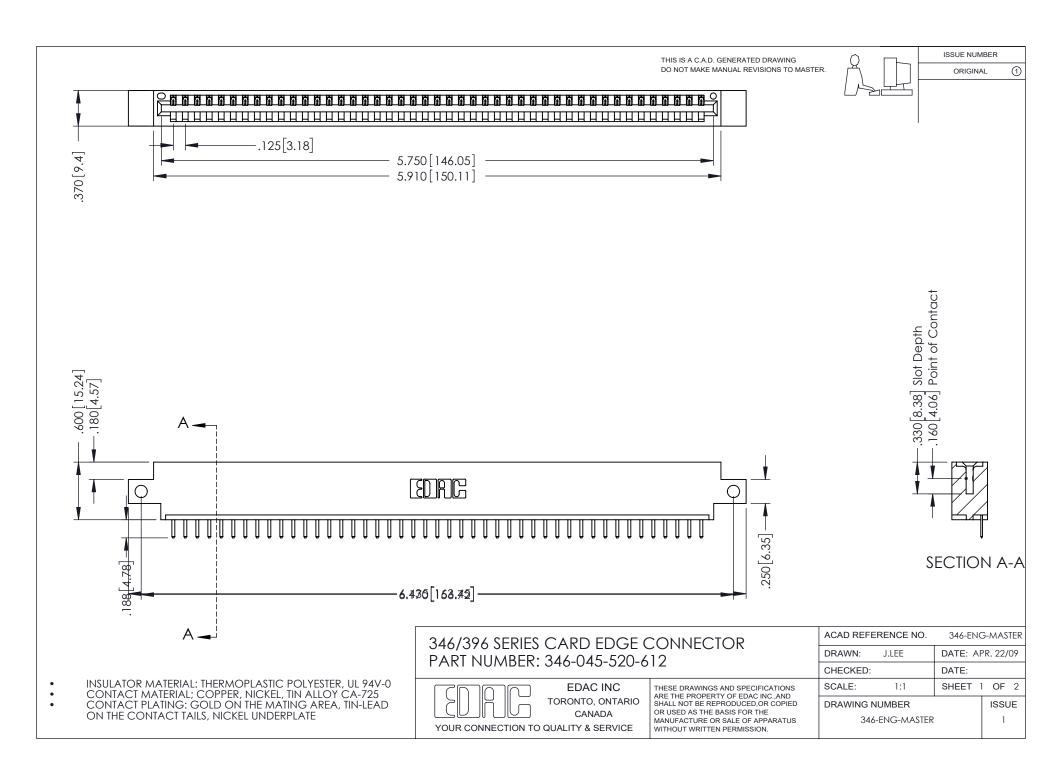

## **Contact Code 556**

INSULATOR MATERIAL: THERMOPLASTIC POLYESTER, UL 94V-0 CONTACT MATERIAL; COPPER, NICKEL, TIN ALLOY CA-725 CONTACT PLATING: GOLD ON THE MATING AREA, TIN-LEAD

ON THE CONTACT TAILS, NICKEL UNDERPLATE

## 346/396 SERIES CARD EDGE CONNECTOR CONTACT CODE 555,556,558,559,560 DIMENSIONS

YOUR CONNECTION TO QUALITY & SERVICE

**EDAC INC** TORONTO, ONTARIO CANADA

THESE DRAWINGS AND SPECIFICATIONS ARE THE PROPERTY OF EDAC INC.,AND SHALL NOT BE REPRODUCED, OR COPIED OR USED AS THE BASIS FOR THE MANUFACTURE OR SALE OF APPARATUS WITHOUT WRITTEN PERMISSION.