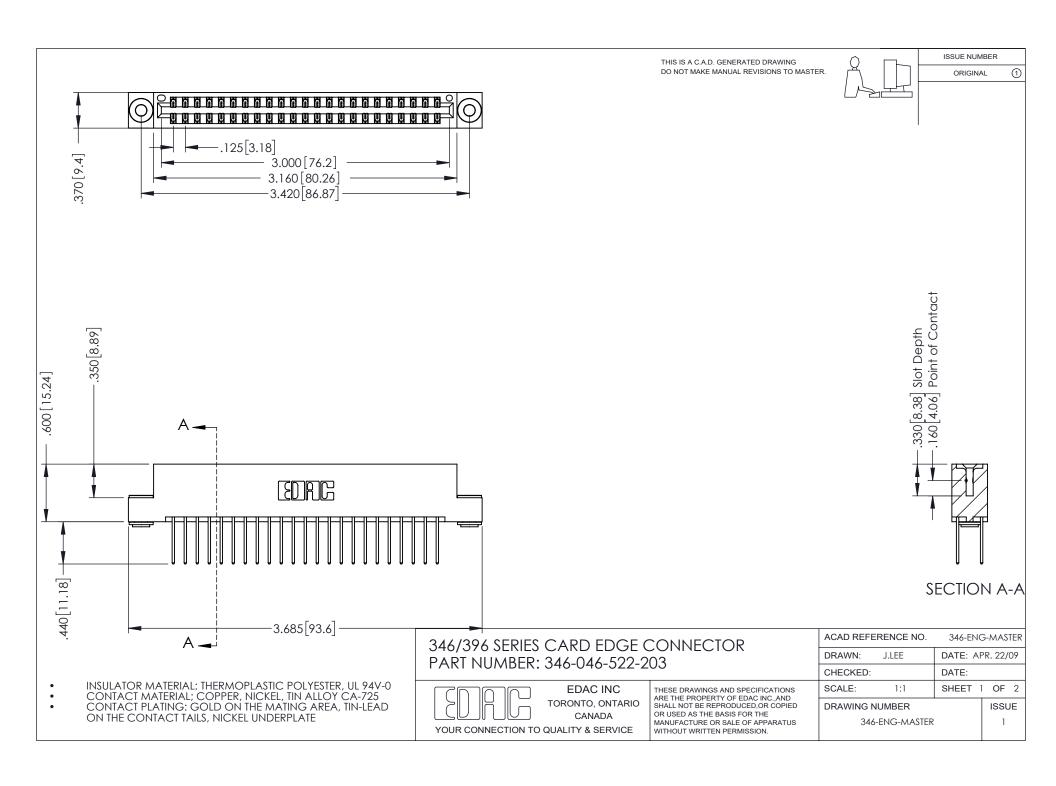

## **Contact Code 556**

INSULATOR MATERIAL: THERMOPLASTIC POLYESTER, UL 94V-0 CONTACT MATERIAL; COPPER, NICKEL, TIN ALLOY CA-725 CONTACT PLATING: GOLD ON THE MATING AREA, TIN-LEAD

ON THE CONTACT TAILS, NICKEL UNDERPLATE