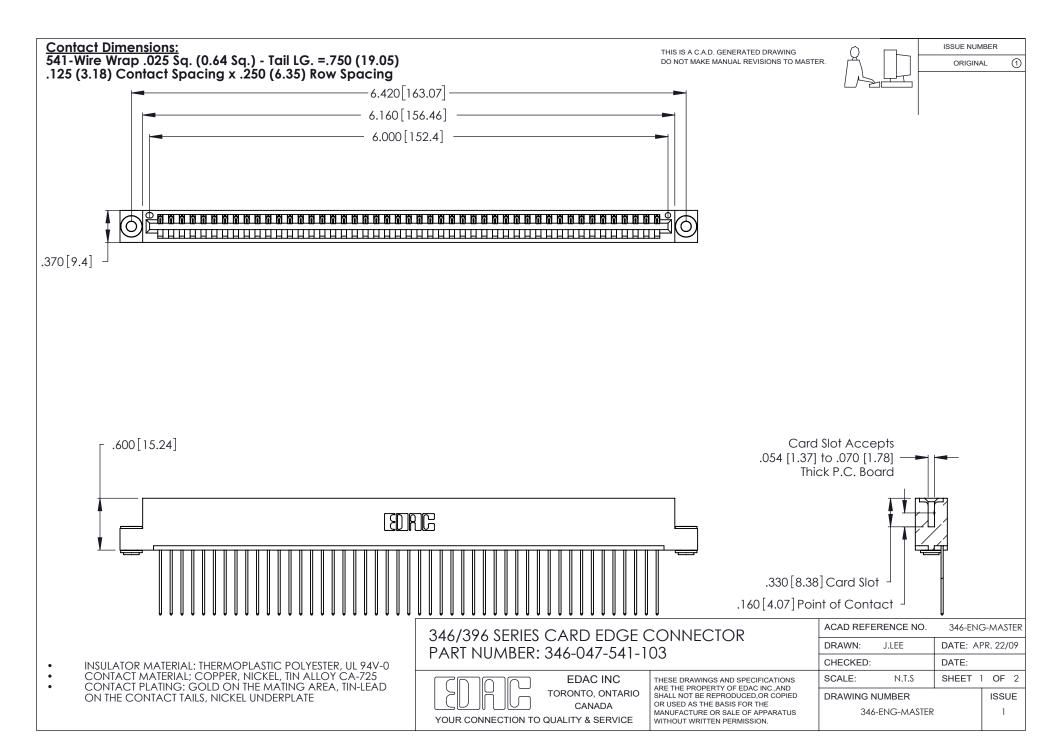

THIS IS A C.A.D. GENERATED DRAWING DO NOT MAKE MANUAL REVISIONS TO MASTER.

ISSUE NUMBER

ORIGINAL

1

**Contact Code 555** 

Contact Code 556

**Contact Code 558** 

**Contact Code 559** 

Contact Code 560

INSULATOR MATERIAL: THERMOPLASTIC POLYESTER, UL 94V-0 CONTACT MATERIAL; COPPER, NICKEL, TIN ALLOY CA-725 CONTACT PLATING: GOLD ON THE MATING AREA, TIN-LEAD

ON THE CONTACT TAILS, NICKEL UNDERPLATE

346/396 SERIES CARD EDGE CONNECTOR CONTACT CODE 555,556,558,559,560 DIMENSIONS

YOUR CONNECTION TO QUALITY & SERVICE

**EDAC INC** TORONTO, ONTARIO CANADA

THESE DRAWINGS AND SPECIFICATIONS ARE THE PROPERTY OF EDAC INC.,AND SHALL NOT BE REPRODUCED, OR COPIED OR USED AS THE BASIS FOR THE MANUFACTURE OR SALE OF APPARATUS WITHOUT WRITTEN PERMISSION.