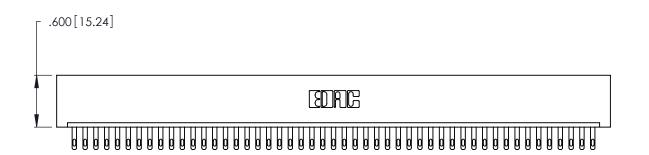

ISSUE NUMBER

ORIGINAL

(1)

Card Slot Accepts .054 [1.37] to .070 [1.78] Thick P.C. Board .330 [8.38] Card Slot .160 [4.07] Point of Contact

- INSULATOR MATERIAL: THERMOPLASTIC POLYESTER, UL 94V-0 CONTACT MATERIAL; COPPER, NICKEL, TIN ALLOY CA-725
- CONTACT PLATING: GOLD ON THE MATING AREA, TIN-LEAD ON THE CONTACT TAILS, NICKEL UNDERPLATE

346/396 SERIES CARD EDGE CONNECTOR PART NUMBER: 346-049-500-101

**EDAC INC** TORONTO, ONTARIO CANADA

THESE DRAWINGS AND SPECIFICATIONS ARE THE PROPERTY OF EDAC INC.,AND SHALL NOT BE REPRODUCED, OR COPIED OR USED AS THE BASIS FOR THE MANUFACTURE OR SALE OF APPARATUS WITHOUT WRITTEN PERMISSION.