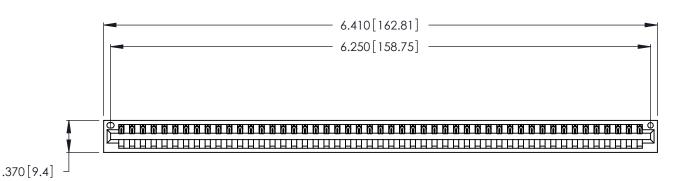

346/396 SERIES CARD EDGE CONNECTOR PART NUMBER: 346-049-500-101

**EDAC INC** TORONTO, ONTARIO CANADA

THESE DRAWINGS AND SPECIFICATIONS ARE THE PROPERTY OF EDAC INC.,AND SHALL NOT BE REPRODUCED, OR COPIED OR USED AS THE BASIS FOR THE MANUFACTURE OR SALE OF APPARATUS WITHOUT WRITTEN PERMISSION.

|  | ACAD REFERENCE NO. |             | 346-ENG-MASTER   |       |
|--|--------------------|-------------|------------------|-------|
|  | DRAWN:             | J.LEE       | DATE: APR. 22/09 |       |
|  | CHECKED:           |             | DATE:            |       |
|  | SCALE:             | N.T.S       | SHEET            | OF 2  |
|  | DRAWING NUMBER     |             |                  | ISSUE |
|  | 346                | -ENG-MASTER |                  | 1     |