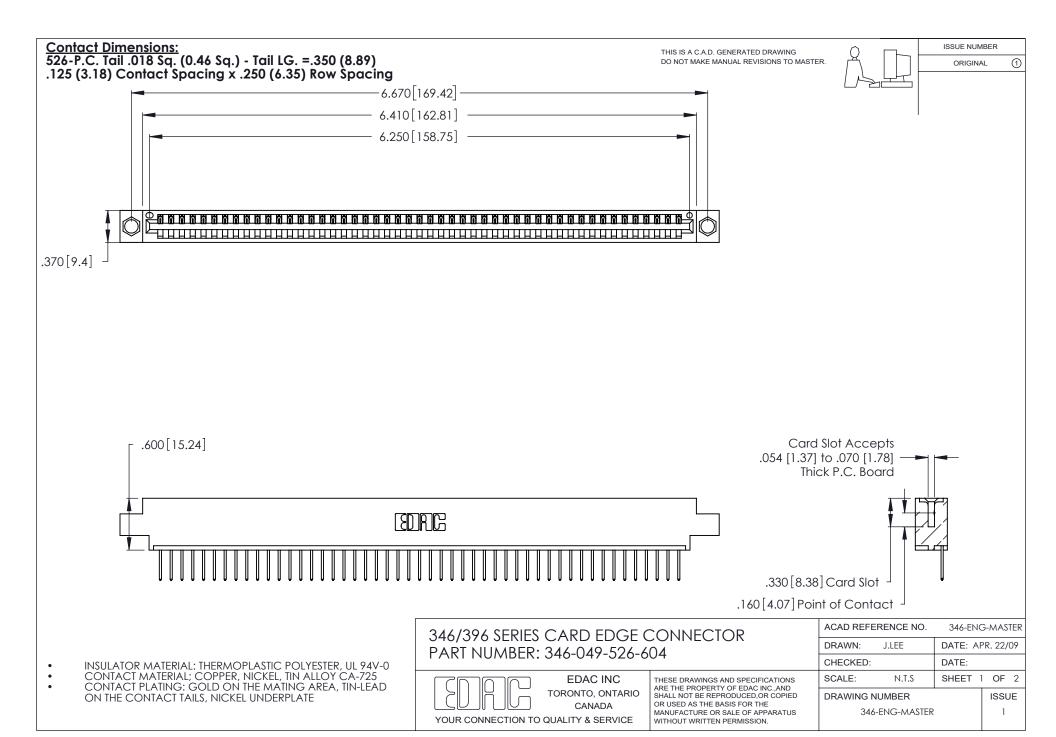

THIS IS A C.A.D. GENERATED DRAWING DO NOT MAKE MANUAL REVISIONS TO MASTER.

ISSUE NUMBER

ORIGINAL

1

**Contact Code 555** 

Contact Code 556

**Contact Code 558** 

**Contact Code 559** 

Contact Code 560

INSULATOR MATERIAL: THERMOPLASTIC POLYESTER, UL 94V-0 CONTACT MATERIAL; COPPER, NICKEL, TIN ALLOY CA-725 CONTACT PLATING: GOLD ON THE MATING AREA, TIN-LEAD

ON THE CONTACT TAILS, NICKEL UNDERPLATE

346/396 SERIES CARD EDGE CONNECTOR CONTACT CODE 555,556,558,559,560 DIMENSIONS

YOUR CONNECTION TO QUALITY & SERVICE

**EDAC INC** TORONTO, ONTARIO CANADA

THESE DRAWINGS AND SPECIFICATIONS ARE THE PROPERTY OF EDAC INC.,AND SHALL NOT BE REPRODUCED, OR COPIED OR USED AS THE BASIS FOR THE MANUFACTURE OR SALE OF APPARATUS WITHOUT WRITTEN PERMISSION.