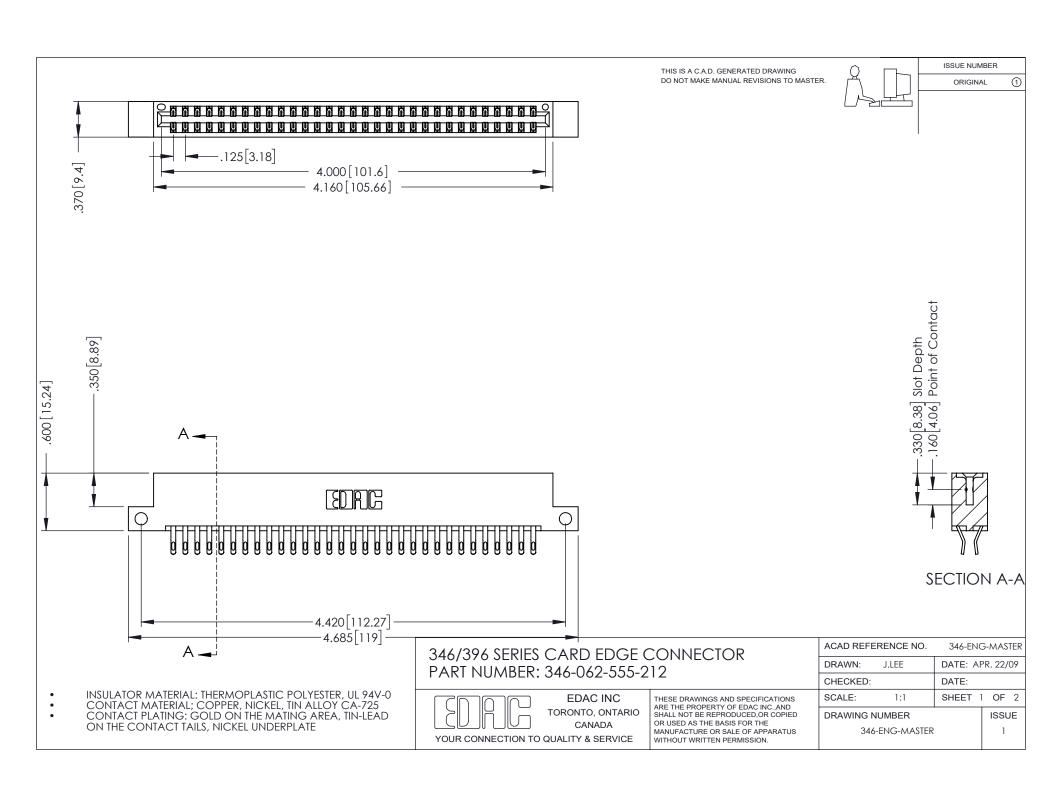

THIS IS A C.A.D. GENERATED DRAWING DO NOT MAKE MANUAL REVISIONS TO MASTER.

ORIGINAL 1

ISSUE NUMBER

**Contact Code 555** 

**Contact Code 556** 

INSULATOR MATERIAL: THERMOPLASTIC POLYESTER, UL 94V-0 CONTACT MATERIAL; COPPER, NICKEL, TIN ALLOY CA-725 CONTACT PLATING: GOLD ON THE MATING AREA, TIN-LEAD

ON THE CONTACT TAILS, NICKEL UNDERPLATE

## 346/396 SERIES CARD EDGE CONNECTOR CONTACT CODE 555,556,558,559,560 DIMENSIONS

YOUR CONNECTION TO QUALITY & SERVICE

**EDAC INC** TORONTO, ONTARIO CANADA

THESE DRAWINGS AND SPECIFICATIONS ARE THE PROPERTY OF EDAC INC.,AND SHALL NOT BE REPRODUCED, OR COPIED OR USED AS THE BASIS FOR THE MANUFACTURE OR SALE OF APPARATUS WITHOUT WRITTEN PERMISSION.

|   | ACAD REFERENCE NO. | 346-ENG-MASTER   |
|---|--------------------|------------------|
|   | DRAWN: J.LEE       | DATE: APR. 22/09 |
| ) | CHECKED:           | DATE:            |
|   | SCALE: 1:1         | SHEET 2 OF 2     |
|   | DRAWING NUMBER     | ISSUE            |
|   | 346-ENG-MASTER     | 1                |