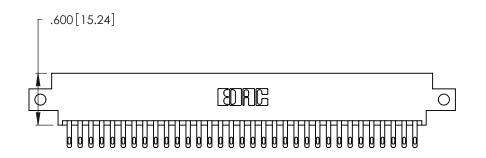

- INSULATOR MATERIAL: THERMOPLASTIC POLYESTER, UL 94V-0 CONTACT MATERIAL; COPPER, NICKEL, TIN ALLOY CA-725
- CONTACT PLATING: GOLD ON THE MATING AREA, TIN-LEAD ON THE CONTACT TAILS, NICKEL UNDERPLATE

| 346/396 SERIES CARD EDGE CONNECTOR |
|------------------------------------|
| PART NUMBER: 346-066-500-812       |

346/396 SERIES CARD EDGE CONNECTOR CONTACT CODE 555,556,558,559,560 DIMENSIONS

YOUR CONNECTION TO QUALITY & SERVICE

**EDAC INC** TORONTO, ONTARIO CANADA

THESE DRAWINGS AND SPECIFICATIONS ARE THE PROPERTY OF EDAC INC.,AND SHALL NOT BE REPRODUCED, OR COPIED OR USED AS THE BASIS FOR THE MANUFACTURE OR SALE OF APPARATUS WITHOUT WRITTEN PERMISSION.