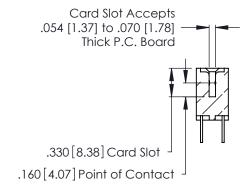

Contact Dimensions: 500-Wire Hole .050x.025 (1.27x0.64) - Tail LG. =.260 (6.60) .125 (3.18) Contact Spacing x .250 (6.35) Row Spacing

THIS IS A C.A.D. GENERATED DRAWING DO NOT MAKE MANUAL REVISIONS TO MASTER.