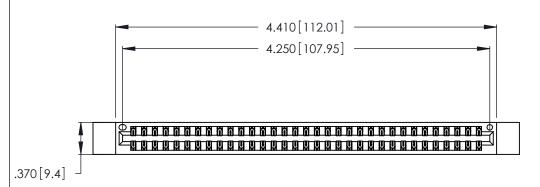

Contact Dimensions: 500-Wire Hole .050x.025 (1.27x0.64) - Tail LG. =.260 (6.60) .125 (3.18) Contact Spacing x .250 (6.35) Row Spacing

THIS IS A C.A.D. GENERATED DRAWING DO NOT MAKE MANUAL REVISIONS TO MASTER.

- INSULATOR MATERIAL: THERMOPLASTIC POLYESTER, UL 94V-0 CONTACT MATERIAL; COPPER, NICKEL, TIN ALLOY CA-725
- CONTACT PLATING: GOLD ON THE MATING AREA, TIN-LEAD ON THE CONTACT TAILS, NICKEL UNDERPLATE

| 346/396 SERIES CARD EDGE CONNECTOR |
|------------------------------------|
| PART NUMBER: 346-066-500-812       |