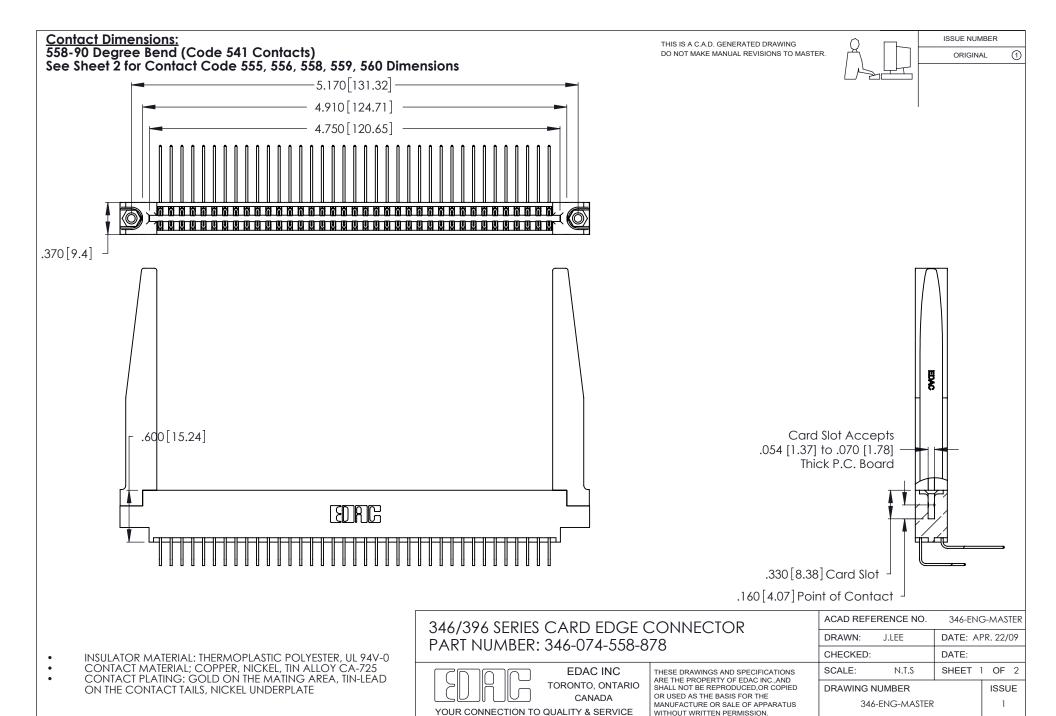

THIS IS A C.A.D. GENERATED DRAWING DO NOT MAKE MANUAL REVISIONS TO MASTER.

ISSUE NUMBER

ORIGINAL

1

**Contact Code 555** 

Contact Code 556

**Contact Code 558** 

**Contact Code 559** 

Contact Code 560

INSULATOR MATERIAL: THERMOPLASTIC POLYESTER, UL 94V-0 CONTACT MATERIAL; COPPER, NICKEL, TIN ALLOY CA-725 CONTACT PLATING: GOLD ON THE MATING AREA, TIN-LEAD

ON THE CONTACT TAILS, NICKEL UNDERPLATE

346/396 SERIES CARD EDGE CONNECTOR CONTACT CODE 555,556,558,559,560 DIMENSIONS

YOUR CONNECTION TO QUALITY & SERVICE

**EDAC INC** TORONTO, ONTARIO CANADA

THESE DRAWINGS AND SPECIFICATIONS ARE THE PROPERTY OF EDAC INC.,AND SHALL NOT BE REPRODUCED, OR COPIED OR USED AS THE BASIS FOR THE MANUFACTURE OR SALE OF APPARATUS WITHOUT WRITTEN PERMISSION.