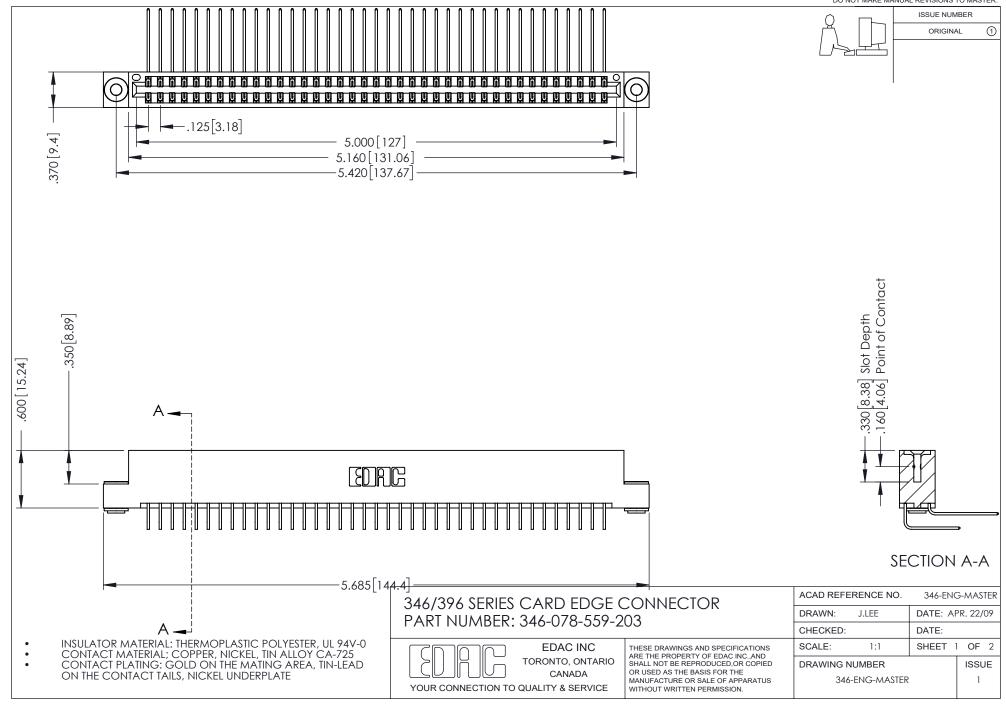

## **Contact Code 556**

INSULATOR MATERIAL: THERMOPLASTIC POLYESTER, UL 94V-0 CONTACT MATERIAL; COPPER, NICKEL, TIN ALLOY CA-725 CONTACT PLATING: GOLD ON THE MATING AREA, TIN-LEAD

ON THE CONTACT TAILS, NICKEL UNDERPLATE

## 346/396 SERIES CARD EDGE CONNECTOR CONTACT CODE 555,556,558,559,560 DIMENSIONS

YOUR CONNECTION TO QUALITY & SERVICE

**EDAC INC** TORONTO, ONTARIO CANADA

THESE DRAWINGS AND SPECIFICATIONS ARE THE PROPERTY OF EDAC INC.,AND SHALL NOT BE REPRODUCED, OR COPIED OR USED AS THE BASIS FOR THE MANUFACTURE OR SALE OF APPARATUS WITHOUT WRITTEN PERMISSION.