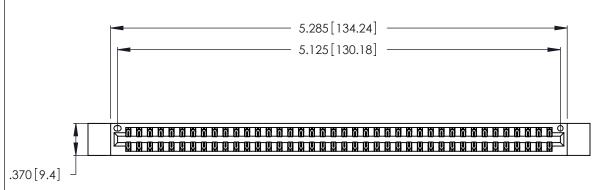

<u>Contact Dimensions:</u>
521-P.C. Tail .025 Sq. (0.64 Sq.) - Tail LG. =.150 (3.81)
.125 (3.18) Contact Spacing x .250 (6.35) Row Spacing

THIS IS A C.A.D. GENERATED DRAWING DO NOT MAKE MANUAL REVISIONS TO MASTER.

.600 [15.24]

- INSULATOR MATERIAL: THERMOPLASTIC POLYESTER, UL 94V-0 CONTACT MATERIAL; COPPER, NICKEL, TIN ALLOY CA-725
- CONTACT PLATING: GOLD ON THE MATING AREA, TIN-LEAD ON THE CONTACT TAILS, NICKEL UNDERPLATE

346/396 SERIES CARD EDGE CONNECTOR PART NUMBER: 346-080-521-212

**EDAC INC** TORONTO, ONTARIO CANADA

THESE DRAWINGS AND SPECIFICATIONS ARE THE PROPERTY OF EDAC INC.,AND SHALL NOT BE REPRODUCED, OR COPIED OR USED AS THE BASIS FOR THE MANUFACTURE OR SALE OF APPARATUS WITHOUT WRITTEN PERMISSION.