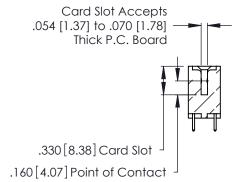

THIS IS A C.A.D. GENERATED DRAWING DO NOT MAKE MANUAL REVISIONS TO MASTER.

ISSUE NUMBER

ORIGINAL

1

**Contact Code 555** 

Contact Code 556

**Contact Code 558** 

**Contact Code 559** 

Contact Code 560

INSULATOR MATERIAL: THERMOPLASTIC POLYESTER, UL 94V-0 CONTACT MATERIAL; COPPER, NICKEL, TIN ALLOY CA-725 CONTACT PLATING: GOLD ON THE MATING AREA, TIN-LEAD

ON THE CONTACT TAILS, NICKEL UNDERPLATE

346/396 SERIES CARD EDGE CONNECTOR CONTACT CODE 555,556,558,559,560 DIMENSIONS

YOUR CONNECTION TO QUALITY & SERVICE

**EDAC INC** TORONTO, ONTARIO CANADA

THESE DRAWINGS AND SPECIFICATIONS ARE THE PROPERTY OF EDAC INC.,AND SHALL NOT BE REPRODUCED, OR COPIED OR USED AS THE BASIS FOR THE MANUFACTURE OR SALE OF APPARATUS WITHOUT WRITTEN PERMISSION.