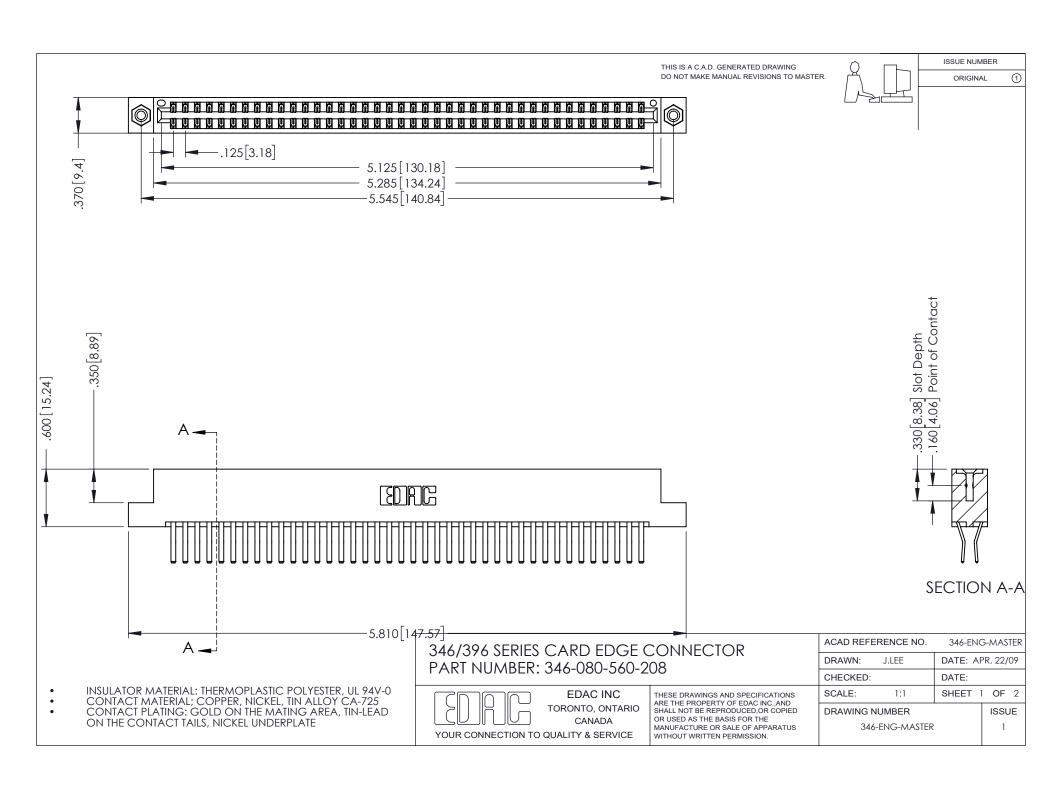

## **Contact Code 556**

INSULATOR MATERIAL: THERMOPLASTIC POLYESTER, UL 94V-0 CONTACT MATERIAL; COPPER, NICKEL, TIN ALLOY CA-725 CONTACT PLATING: GOLD ON THE MATING AREA, TIN-LEAD

ON THE CONTACT TAILS, NICKEL UNDERPLATE

## 346/396 SERIES CARD EDGE CONNECTOR CONTACT CODE 555,556,558,559,560 DIMENSIONS

YOUR CONNECTION TO QUALITY & SERVICE

**EDAC INC** TORONTO, ONTARIO CANADA

THESE DRAWINGS AND SPECIFICATIONS ARE THE PROPERTY OF EDAC INC.,AND SHALL NOT BE REPRODUCED, OR COPIED OR USED AS THE BASIS FOR THE MANUFACTURE OR SALE OF APPARATUS WITHOUT WRITTEN PERMISSION.