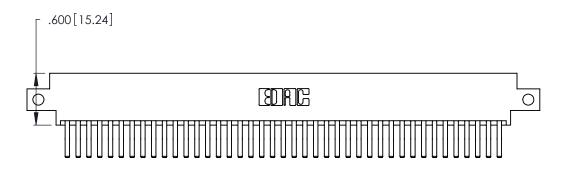

| 346/396 SERIES CARD EDGE CONNECTOR |
|------------------------------------|
| PART NUMBER: 346-082-560-812       |

**EDAC INC** TORONTO, ONTARIO CANADA

THESE DRAWINGS AND SPECIFICATIONS ARE THE PROPERTY OF EDAC INC., AND SHALL NOT BE REPRODUCED, OR COPIED OR USED AS THE BASIS FOR THE MANUFACTURE OR SALE OF APPARATUS WITHOUT WRITTEN PERMISSION.

ORIGINAL

1

— 5.410[137.41] — - 5.250[133.35] -----.370 [9.4]

- INSULATOR MATERIAL: THERMOPLASTIC POLYESTER, UL 94V-0 CONTACT MATERIAL; COPPER, NICKEL, TIN ALLOY CA-725 CONTACT PLATING: GOLD ON THE MATING AREA, TIN-LEAD
- ON THE CONTACT TAILS, NICKEL UNDERPLATE