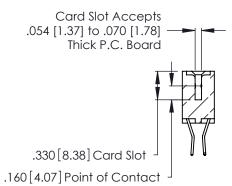

THIS IS A C.A.D. GENERATED DRAWING DO NOT MAKE MANUAL REVISIONS TO MASTER.

ISSUE NUMBER

ORIGINAL

1

**Contact Code 555** 

Contact Code 556

**Contact Code 558** 

**Contact Code 559** 

Contact Code 560

INSULATOR MATERIAL: THERMOPLASTIC POLYESTER, UL 94V-0 CONTACT MATERIAL; COPPER, NICKEL, TIN ALLOY CA-725 CONTACT PLATING: GOLD ON THE MATING AREA, TIN-LEAD

ON THE CONTACT TAILS, NICKEL UNDERPLATE