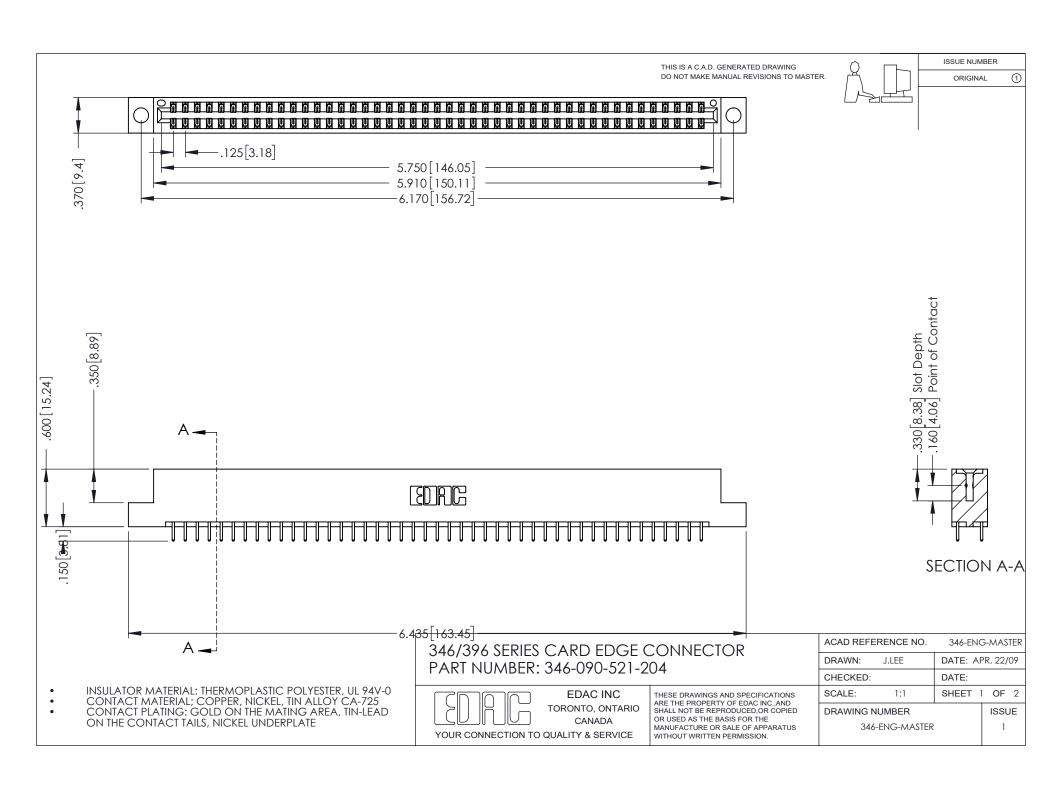

ISSUE NUMBER ORIGINAL 1

## **Contact Code 556**

INSULATOR MATERIAL: THERMOPLASTIC POLYESTER, UL 94V-0 CONTACT MATERIAL; COPPER, NICKEL, TIN ALLOY CA-725 CONTACT PLATING: GOLD ON THE MATING AREA, TIN-LEAD

ON THE CONTACT TAILS, NICKEL UNDERPLATE

## 346/396 SERIES CARD EDGE CONNECTOR CONTACT CODE 555,556,558,559,560 DIMENSIONS

YOUR CONNECTION TO QUALITY & SERVICE

**EDAC INC** TORONTO, ONTARIO CANADA

THESE DRAWINGS AND SPECIFICATIONS ARE THE PROPERTY OF EDAC INC.,AND SHALL NOT BE REPRODUCED, OR COPIED OR USED AS THE BASIS FOR THE MANUFACTURE OR SALE OF APPARATUS WITHOUT WRITTEN PERMISSION.