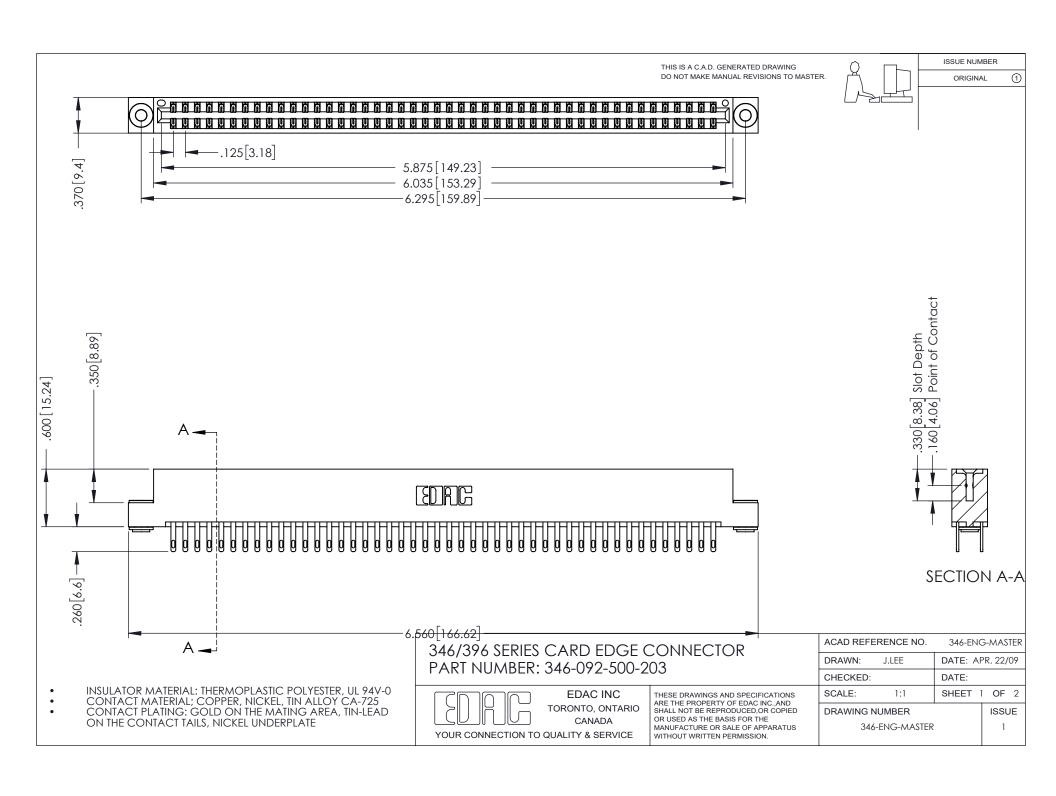

## **Contact Code 556**

INSULATOR MATERIAL: THERMOPLASTIC POLYESTER, UL 94V-0 CONTACT MATERIAL; COPPER, NICKEL, TIN ALLOY CA-725 CONTACT PLATING: GOLD ON THE MATING AREA, TIN-LEAD

ON THE CONTACT TAILS, NICKEL UNDERPLATE

## 346/396 SERIES CARD EDGE CONNECTOR CONTACT CODE 555,556,558,559,560 DIMENSIONS

YOUR CONNECTION TO QUALITY & SERVICE

**EDAC INC** TORONTO, ONTARIO CANADA

THESE DRAWINGS AND SPECIFICATIONS ARE THE PROPERTY OF EDAC INC.,AND SHALL NOT BE REPRODUCED, OR COPIED OR USED AS THE BASIS FOR THE MANUFACTURE OR SALE OF APPARATUS WITHOUT WRITTEN PERMISSION.