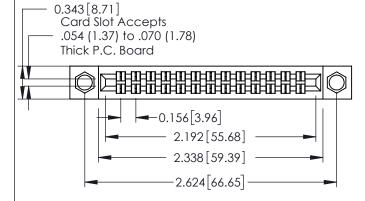

**Mounting Option** 

**Contact Detail** 

04-.156 (3.96) Dia. Mounting Holes

520-P.C. Tail .046x.013(1.17x0.33) - Tail LG.=.213(5.41) .156 [3.96] Contact Spacing x .140 [3.56] Row Spacing





**See Accompanying Page for: Mounting Options** 

305 / 315 / 355 Card Edge Connector Part Number: 355-026-520-504

YOUR CONNECTION TO QUALITY & SERVICE

| ACAD REFERENCE NO. 305 ENG MASTER |                   |
|-----------------------------------|-------------------|
| DRAWN: J.LEE                      | DATE: SEPT. 21/09 |
| CHECKED:                          | DATE:             |
| SCALE: NTS                        | SHEET 1 OF 2      |
| DRAWING NUMBER                    | ISSUE             |

0.330 [8.38] Card Slot

305 Assembly

0.125[3.18]

Point of Contact