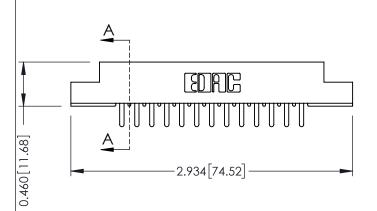

**Mounting Option** 

**Contact Detail** 

04-.156 (3.96) Dia. Mounting Holes

520-P.C. Tail .046x.013(1.17x0.33) - Tail LG.=.213(5.41) .156 [3.96] Contact Spacing x .140 [3.56] Row Spacing

**See Accompanying Page for: Mounting Options** 