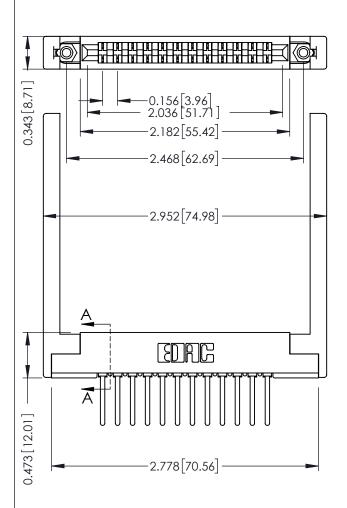

**Mounting Option** .344 (8.74) Offset Card Guides **Contact Detail** 

Wire Wrap .046x.014(1.17x0.36) - Tail LG=.495(12.57) .156 [3.96] Contact Spacing x .200 [5.08] Row Spacing

SECTION A-A

**See Accompanying Pages for:** 