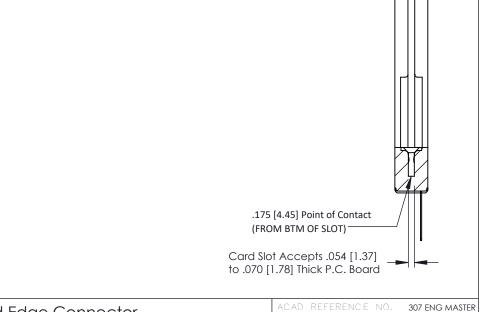

**Mounting Option** .344 (8.74) Offset Card Guides **Contact Detail** 

Wire Wrap .046x.014(1.17x0.36) - Tail LG=.495(12.57) .156 [3.96] Contact Spacing x .200 [5.08] Row Spacing

SECTION A-A

**See Accompanying Pages for:** 