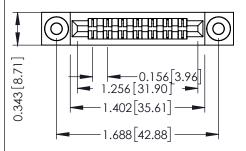

Mounting Option
.116 (2.95) I.D. Floating Eyelets

**Contact Detail** 

PC Tail .046x.013(1.17x0.33) - Tail LG=.213(5.41) .156 [3.96] Contact Spacing x .200 [5.08] Row Spacing THIS IS A C.A.D. GENERATED DRAWING
DO NOT MAKE MANUAL REVISIONS TO MAS