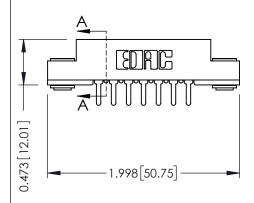

## SECTION A-A

307 ENG MASTER
DATE: AUG. 11/09

SHEET 1 OF 3

J.LEE

307 Assembly

NTS

| 307 / 357 Card Edge Connector        |                                                                   |
|--------------------------------------|-------------------------------------------------------------------|
| Part Number: 357-014-420-            | l D                                                               |
| FOIT NUMBER, 337-014-420-            | -203                                                              |
| COOO EDAC INC                        | THESE DRAWINGS AND SPECIFICATIONS S                               |
| TORONTO, ONTARI                      | SHALL NOT BE REPRODUCED, OR COPIED DOWN USED AS THE BASIS FOR THE |
| YOUR CONNECTION TO QUALITY & SERVICE | MANUFACTURE OR SALE OF APPARATUS                                  |