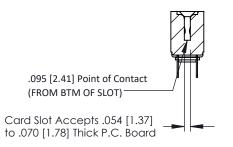

Mounting Option
.116 (2.95) I.D. Floating Eyelets

**Contact Detail** 

PC Tail .046x.013(1.17x0.33) - Tail LG=.213(5.41) .156 [3.96] Contact Spacing x .200 [5.08] Row Spacing THIS IS A C.A.D. GENERATED DRAWING
DO NOT MAKE MANUAL REVISIONS TO MAS