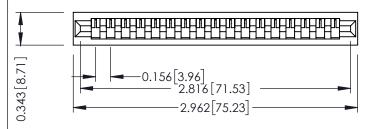

**Mounting Option** No Mounting Lugs **Contact Detail** 

Wire Wrap .046x.013(1.17x0.33) - Tail LG=.520(13.21) .156 [3.96] Contact Spacing x .200 [5.08] Row Spacing

THIS IS A C.A.D. GENERATED DRAWING DO NOT MAKE MANUAL REVISIONS TO MASTER.