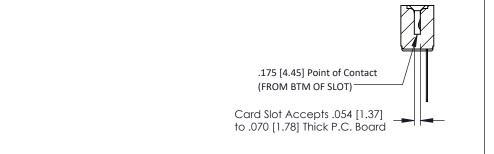

## **See Accompanying Pages for: Contact Bend Details**

- **Mounting Options**

ACAD REFERENCE NO.

| 307 / 357 Card Edge Connector<br>Part Number: 357-017-447-101         |                                                                                                                                                                                                   | ACAD REFERENCE NO. |       |
|-----------------------------------------------------------------------|---------------------------------------------------------------------------------------------------------------------------------------------------------------------------------------------------|--------------------|-------|
|                                                                       |                                                                                                                                                                                                   | DRAWN:             | J.LEE |
|                                                                       |                                                                                                                                                                                                   | CHECKED:           |       |
| EDAC INC TORONTO, ONTARIO CANADA YOUR CONNECTION TO QUALITY & SERVICE | THESE DRAWINGS AND SPECIFICATIONS ARE THE PROPERTY OF EDAC INC., AND SHALL NOT BE REPRODUCED, OR COPIED OR USED AS THE BASIS FOR THE MANUFACTURE OR SALE OF APPARATUS WITHOUT WRITTEN PERMISSION. | SCALE:             | NTS   |
|                                                                       |                                                                                                                                                                                                   | DRAWING NUMBER     |       |
|                                                                       |                                                                                                                                                                                                   | 307 Assembly       |       |
|                                                                       |                                                                                                                                                                                                   |                    |       |