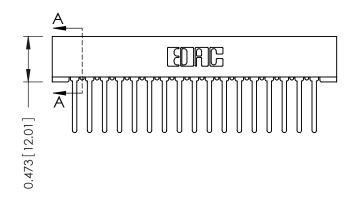

1 ORIGINAL

SECTION A-A

307 ENG MASTER

DATE: AUG. 11/09

SHEET 1 OF 3

ISSUE

DATE: