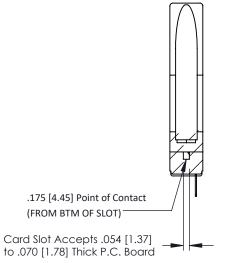

ISSUE NUMBER

ORIGINAL

PC Tail .046x.013(1.17x0.33) - Tail LG=.213(5.41) .156 [3.96] Contact Spacing x .200 [5.08] Row Spacing

-3.870 [98.30]

SECTION A-A

**See Accompanying Pages for:** 

- **Contact Bend Details**
- **Mounting Options**