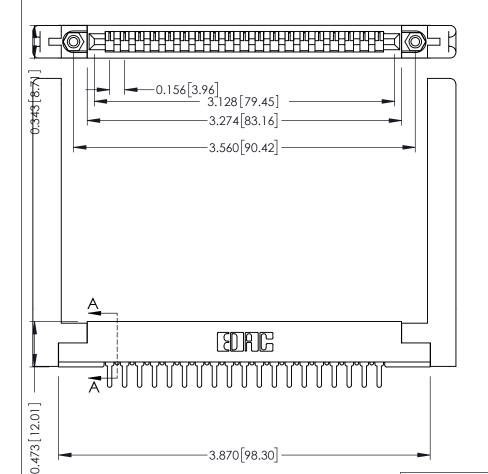

ISSUE NUMBER

ORIGINAL

PC Tail .046x.013(1.17x0.33) - Tail LG=.213(5.41) .156 [3.96] Contact Spacing x .200 [5.08] Row Spacing

-3.870 [98.30]

SECTION A-A

**See Accompanying Pages for:** 

- **Contact Bend Details**
- **Mounting Options**

307 / 357 Card Edge Connector Part Number: 357-019-425-178

**EDAC INC** TORONTO, ONTARIO CANADA

THESE DRAWINGS AND SPECIFICATIONS ARE THE PROPERTY OF EDAC INC.,AND SHALL NOT BE REPRODUCED, OR COPIED OR USED AS THE BASIS FOR THE MANUFACTURE OR SALE OF APPARATUS WITHOUT WRITTEN PERMISSION.