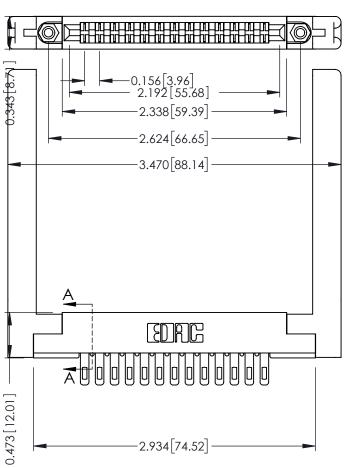

Wire Hole .087x.013(2.21x0.33) - Tail LG .282(7.16) .156 [3.96] Contact Spacing x .200 [5.08] Row Spacing

307 / 357 Card Edge Connector Part Number: 357-026-500-258

YOUR CONNECTION TO QUALITY & SERVICE

| ACAD REFERENCE NO. 307 ENG MASTER |                  |       |
|-----------------------------------|------------------|-------|
| DRAWN: J.LEE                      | DATE: AUG. 11/09 |       |
| CHECKED:                          | DATE:            |       |
| SCALE: NTS                        | SHEET 1          | OF 3  |
| DRAWING NUMBER                    |                  | ISSUE |
| 307 Assembly                      |                  | 1     |

**See Accompanying Pages for:** 

- **Contact Bend Details**
- **Mounting Options**

SECTION A-A

.095 [2.41] Point of Contact (FROM BTM OF SLOT)

Card Slot Accepts .054 [1.37] to .070 [1.78] Thick P.C. Board