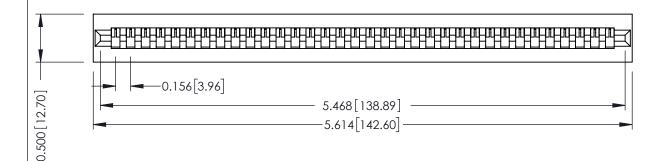

**Mounting Option** No Mounting Lugs **Contact Detail** 

PC Tail .046x.013(1.17x0.33) - Tail LG=.213(5.41) .156 [3.96] Contact Spacing x .200 [5.08] Row Spacing

THIS IS A C.A.D. GENERATED DRAWING DO NOT MAKE MANUAL REVISIONS TO MASTER.