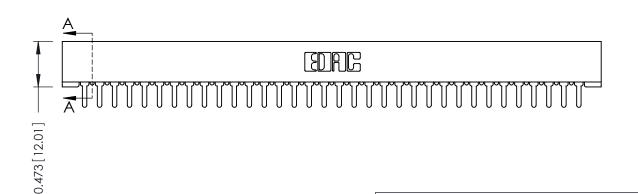

## **SECTION A-A**

**See Accompanying Pages for:** 

- **Contact Bend Details**
- **Mounting Options**

307 / 357 Card Edge Connector Part Number: 357-034-425-101

**EDAC INC** TORONTO, ONTARIO CANADA

THESE DRAWINGS AND SPECIFICATIONS ARE THE PROPERTY OF EDAC INC.,AND SHALL NOT BE REPRODUCED, OR COPIED OR USED AS THE BASIS FOR THE MANUFACTURE OR SALE OF APPARATUS WITHOUT WRITTEN PERMISSION.