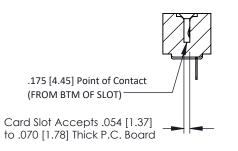

**Mounting Option** No Mounting Lugs **Contact Detail** 

PC Tail .046x.013(1.17x0.33) - Tail LG=.213(5.41) .156 [3.96] Contact Spacing x .200 [5.08] Row Spacing

THIS IS A C.A.D. GENERATED DRAWING DO NOT MAKE MANUAL REVISIONS TO MASTER.