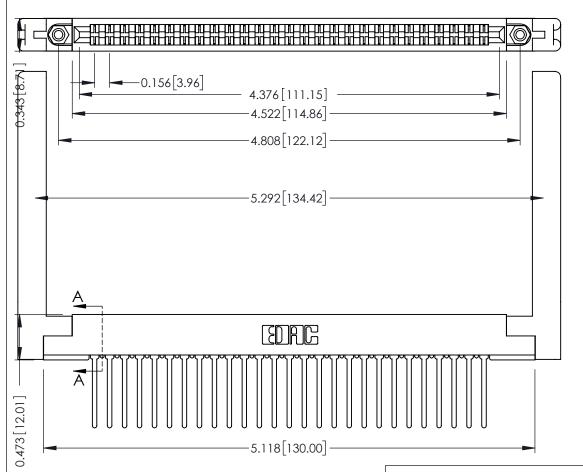

**Mounting Option** .344 (8.74) Offset Card Guides **Contact Detail** 

Wire Wrap .046x.013(1.17x0.33) - Tail LG=.708(17.98) .156 [3.96] Contact Spacing x .200 [5.08] Row Spacing

SECTION A-A

.095 [2.41] Point of Contact (FROM BTM OF SLOT)

Card Slot Accepts .054 [1.37] to .070 [1.78] Thick P.C. Board

**See Accompanying Pages for:** 

- **Contact Bend Details**
- **Mounting Options**

307 / 357 Card Edge Connector Part Number: 357-054-440-268