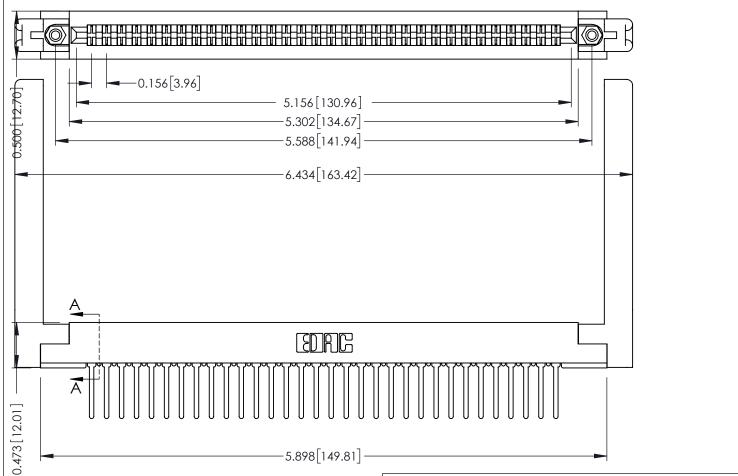

**Mounting Option** .468 (11.89) Offset Card Guides

**Contact Detail** 

Wire Wrap .046x.013(1.17x0.33) - Tail LG=.520(13.21) .156 [3.96] Contact Spacing x .200 [5.08] Row Spacing

**SECTION A-A** 

.095 [2.41] Point of Contact (FROM BTM OF SLOT)

Card Slot Accepts .054 [1.37] to .070 [1.78] Thick P.C. Board

**See Accompanying Pages for:** 

- **Contact Bend Details**
- **Mounting Options**

307 / 357 Card Edge Connector Part Number: 357-064-442-258