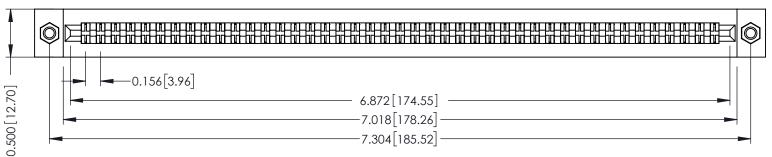

**Mounting Option** M3-0.5 Metric Threaded Inserts 0.156 [3.96] 0.500[12.70]

**Contact Detail** 

Extender Board Bend (Code 420 Contacts) .156 [3.96] Contact Spacing x .200 [5.08] Row Spacing

THIS IS A C.A.D. GENERATED DRAWING DO NOT MAKE MANUAL REVISIONS TO MASTER.