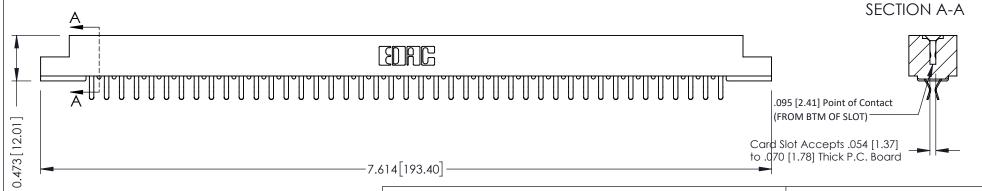

**Mounting Option** M3-0.5 Metric Threaded Inserts 0.156 [3.96] 0.500[12.70]

**Contact Detail** 

Extender Board Bend (Code 420 Contacts) .156 [3.96] Contact Spacing x .200 [5.08] Row Spacing

THIS IS A C.A.D. GENERATED DRAWING DO NOT MAKE MANUAL REVISIONS TO MASTER.