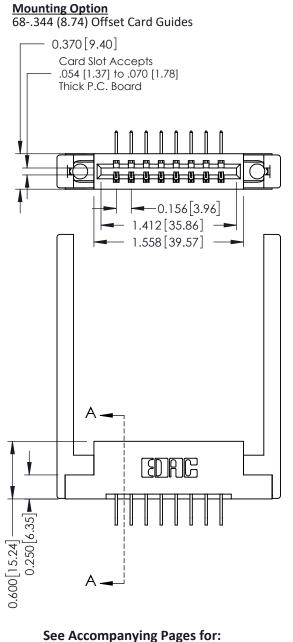

**Contact Bend Details** 

**Mounting Options** 

**Contact Detail** 

558-90 Degree Bend (Code 541 Contacts)

.156 [3.96] Contact Spacing x .200 [5.08] Row Spacing

THIS IS A C.A.D. GENERATED DRAWING DO NOT MAKE MANUAL REVISIONS TO MASTER.