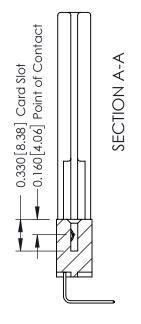

**Contact Bend Details** 

**Mounting Options** 

**Contact Detail** 

558-90 Degree Bend (Code 541 Contacts)

.156 [3.96] Contact Spacing x .200 [5.08] Row Spacing

THIS IS A C.A.D. GENERATED DRAWING DO NOT MAKE MANUAL REVISIONS TO MASTER.