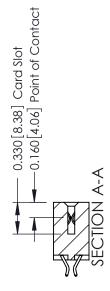

## **Contact Detail**

556-Extender Board Bend (Code 520 Contacts) .156 [3.96] Contact Spacing x .200 [5.08] Row Spacing

THIS IS A C.A.D. GENERATED DRAWING DO NOT MAKE MANUAL REVISIONS TO MASTER.

ISSUE NUMBER

ISSUE NUMBER

ORIGINAL

1

| 337 / 387 Series Card Edge Connector<br>Contact Bend Detail           |                                                                                                                                                                                                   | ACAD REFERENCE NO. | 337 ENG MASTER   |               |
|-----------------------------------------------------------------------|---------------------------------------------------------------------------------------------------------------------------------------------------------------------------------------------------|--------------------|------------------|---------------|
|                                                                       |                                                                                                                                                                                                   | DRAWN: J.LEE       | DATE: OCT. 06/09 |               |
|                                                                       |                                                                                                                                                                                                   | CHECKED:           | DATE:            |               |
| EDAC INC TORONTO, ONTARIO CANADA YOUR CONNECTION TO QUALITY & SERVICE | THESE DRAWINGS AND SPECIFICATIONS ARE THE PROPERTY OF EDAC INC., AND SHALL NOT BE REPRODUCED, OR COPIED OR USED AS THE BASIS FOR THE MANUFACTURE OR SALE OF APPARATUS WITHOUT WRITTEN PERMISSION. | SCALE: NTS         | SHEET            | 2 <b>OF</b> 3 |
|                                                                       |                                                                                                                                                                                                   | DRAWING NUMBER     |                  | ISSUE         |
|                                                                       |                                                                                                                                                                                                   | 337 Assembly       |                  | 1             |