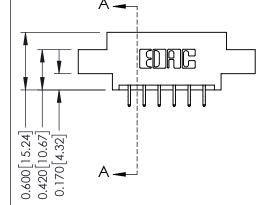

## **Mounting Option**

04-.156 (3.96) Dia. Mounting Holes



## **Contact Detail**

556-Extender Board Bend (Code 520 Contacts) .156 [3.96] Contact Spacing x .200 [5.08] Row Spacing

THIS IS A C.A.D. GENERATED DRAWING DO NOT MAKE MANUAL REVISIONS TO MASTER.



ISSUE NUMBER

ORIGINAL

1





## **See Accompanying Pages for:**

- **Contact Bend Details**
- **Mounting Options**

| 337 / 387 Series Card Edge Connector |
|--------------------------------------|
| Part Number: 387-012-556-804         |



**EDAC INC** TORONTO, ONTARIO CANADA

THESE DRAWINGS AND SPECIFICATIONS ARE THE PROPERTY OF EDAC INC.,AND SHALL NOT BE REPRODUCED, OR COPIED OR USED AS THE BASIS FOR THE MANUFACTURE OR SALE OF APPARATUS WITHOUT WRITTEN PERMISSION.

| ACAD REFERENCE NO. | 337 ENG MASTER   |  |  |
|--------------------|------------------|--|--|
| DRAWN: J.LEE       | DATE: OCT. 06/09 |  |  |
| CHECKED:           | DATE:            |  |  |
| SCALE: NTS         | SHEET 1 OF 3     |  |  |
| DRAWING NUMBER     | ISSUE            |  |  |
| 337 Assembly       | 1                |  |  |



ISSUE NUMBER