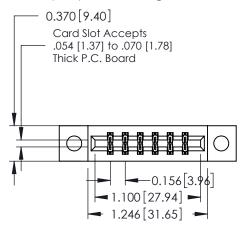

## **See Accompanying Pages for:**

- **Contact Bend Details**
- **Mounting Options**

| 337 / 387 Series Card Edge Connector |
|--------------------------------------|
| Part Number: 387-012-556-804         |