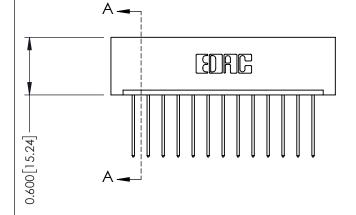

THIS IS A C.A.D. GENERATED DRAWING DO NOT MAKE MANUAL REVISIONS TO MASTER.

ISSUE NUMBER 1 ORIGINAL

0.330 [8.38] Card Slot 0.160 [4.06] Point of Contact

**See Accompanying Pages for:** 

- **Contact Bend Details**
- **Mounting Options**

ISSUE NUMBER

ORIGINAL

1

| 337 / 387 Series Card Edge                                            | ACAD REFERENCE NO.                                                                                                                                                                                | 337 ENG MASTER |                  |               |
|-----------------------------------------------------------------------|---------------------------------------------------------------------------------------------------------------------------------------------------------------------------------------------------|----------------|------------------|---------------|
| Contact Bend Detail                                                   |                                                                                                                                                                                                   | DRAWN: J.LEE   | DATE: OCT. 06/09 |               |
|                                                                       |                                                                                                                                                                                                   | CHECKED:       | DATE:            |               |
| EDAC INC TORONTO, ONTARIO CANADA YOUR CONNECTION TO QUALITY & SERVICE | THESE DRAWINGS AND SPECIFICATIONS ARE THE PROPERTY OF EDAC INC., AND SHALL NOT BE REPRODUCED, OR COPIED OR USED AS THE BASIS FOR THE MANUFACTURE OR SALE OF APPARATUS WITHOUT WRITTEN PERMISSION. | SCALE: NTS     | SHEET            | 2 <b>OF</b> 3 |
|                                                                       |                                                                                                                                                                                                   | DRAWING NUMBER |                  | ISSUE         |
|                                                                       |                                                                                                                                                                                                   | 337 Assembly   |                  | 1             |