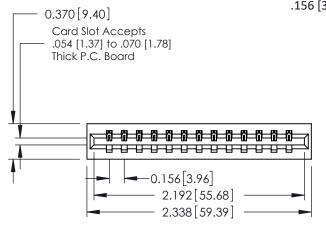

## **Mounting Option** 01-No Mounting Lugs - 0.370[9.40] Card Slot Accepts .054 [1.37] to .070 [1.78] Thick P.C. Board <del>8 8 8 8 8 8 8 8 8 8 8</del> 0.156[3.96] - 2.192[55.68]

**Contact Detail** 

542-Wire Wrap .025 Sq.(0.64 Sq.) - Tail LG=.645(16.38) .156 [3.96] Contact Spacing x .200 [5.08] Row Spacing

THIS IS A C.A.D. GENERATED DRAWING DO NOT MAKE MANUAL REVISIONS TO MASTER.

ISSUE NUMBER 1 ORIGINAL

0.330 [8.38] Card Slot 0.160 [4.06] Point of Contact

**See Accompanying Pages for:** 

- **Contact Bend Details**
- **Mounting Options**