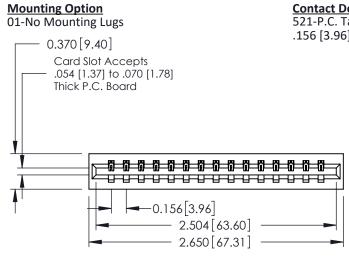

**Contact Detail** THIS IS A C.A.D. GENERATED DRAWING 521-P.C. Tail .025 Sq.(0.64 Sq.) - Tail LG=.150(3.81) .156 [3.96] Contact Spacing x .200 [5.08] Row Spacing DO NOT MAKE MANUAL REVISIONS TO MASTER.

ORIGINAL

0.160 [4.06] Point of Contact Card Slot 0.330[8.38]

EDAC 0.600 [15.24]

**See Accompanying Pages for:** 

- **Contact Bend Details**
- **Mounting Options**

| 337 / 387 Series Card Edge Connector |
|--------------------------------------|
| Part Number: 387-015-521-101         |