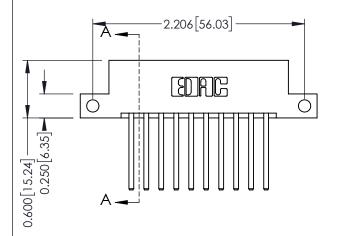

**Mounting Option** 

12-.128 (3.25) Dia. Side Mounting Holes

**Contact Detail** 

THIS IS A C.A.D. GENERATED DRAWING 544-Wire Wrap .050x.025(1.27x0.64) - Tail LG=.750(19.05)po not make manual revisions to master.