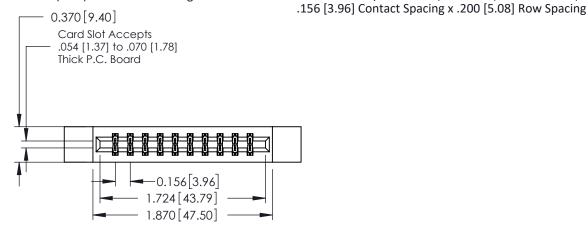

ISSUE NUMBER

ORIGINAL

1

**See Accompanying Pages for:** 

- **Contact Bend Details**
- **Mounting Options**

| 337 / 387 Series Card Edge Connector |
|--------------------------------------|
| Part Number: 387-020-544-212         |