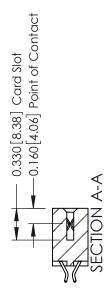

## **Mounting Option** 02-.128 (3.25) Dia. Mounting Holes .156 [3.96] Contact Spacing x .200 [5.08] Row Spacing - 0.370[9.40] Card Slot Accepts .054 [1.37] to .070 [1.78] Thick P.C. Board -0.156[3.96] 1.880 [47.75]

2.026 [51.46]

**Contact Detail** THIS IS A C.A.D. GENERATED DRAWING 556-Extender Board Bend (Code 520 Contacts)

DO NOT MAKE MANUAL REVISIONS TO MASTER.

ISSUE NUMBER 1 ORIGINAL

**See Accompanying Pages for:** 