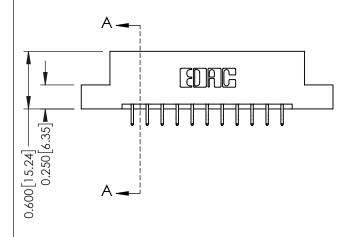

## **Mounting Option** 02-.128 (3.25) Dia. Mounting Holes .156 [3.96] Contact Spacing x .200 [5.08] Row Spacing - 0.370[9.40] Card Slot Accepts .054 [1.37] to .070 [1.78] Thick P.C. Board -0.156[3.96] 1.880 [47.75]

2.026 [51.46]

**Contact Detail** THIS IS A C.A.D. GENERATED DRAWING 556-Extender Board Bend (Code 520 Contacts)

DO NOT MAKE MANUAL REVISIONS TO MASTER.

ISSUE NUMBER 1 ORIGINAL

**See Accompanying Pages for:** 