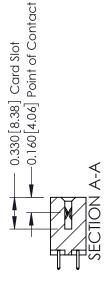

337 ENG MASTER

ACAD REFERENCE NO.

**See Accompanying Pages for: Contact Bend Details** 

**Mounting Options** 

0.600 [15.24]

ISSUE NUMBER

ORIGINAL

1