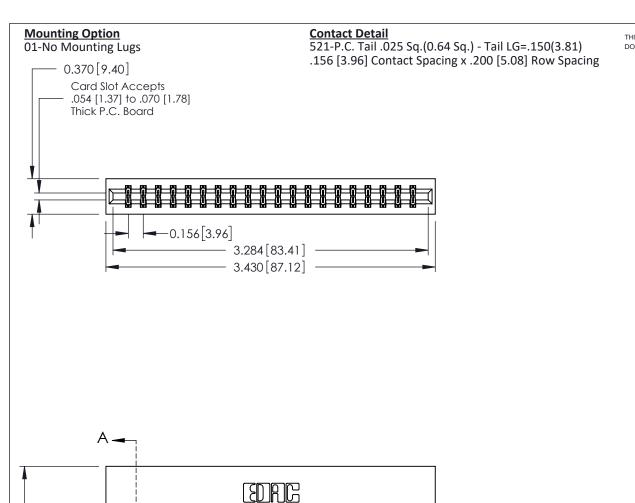

337 ENG MASTER

ACAD REFERENCE NO.

**See Accompanying Pages for: Contact Bend Details** 

**Mounting Options** 

0.600 [15.24]

ISSUE NUMBER

ORIGINAL

1