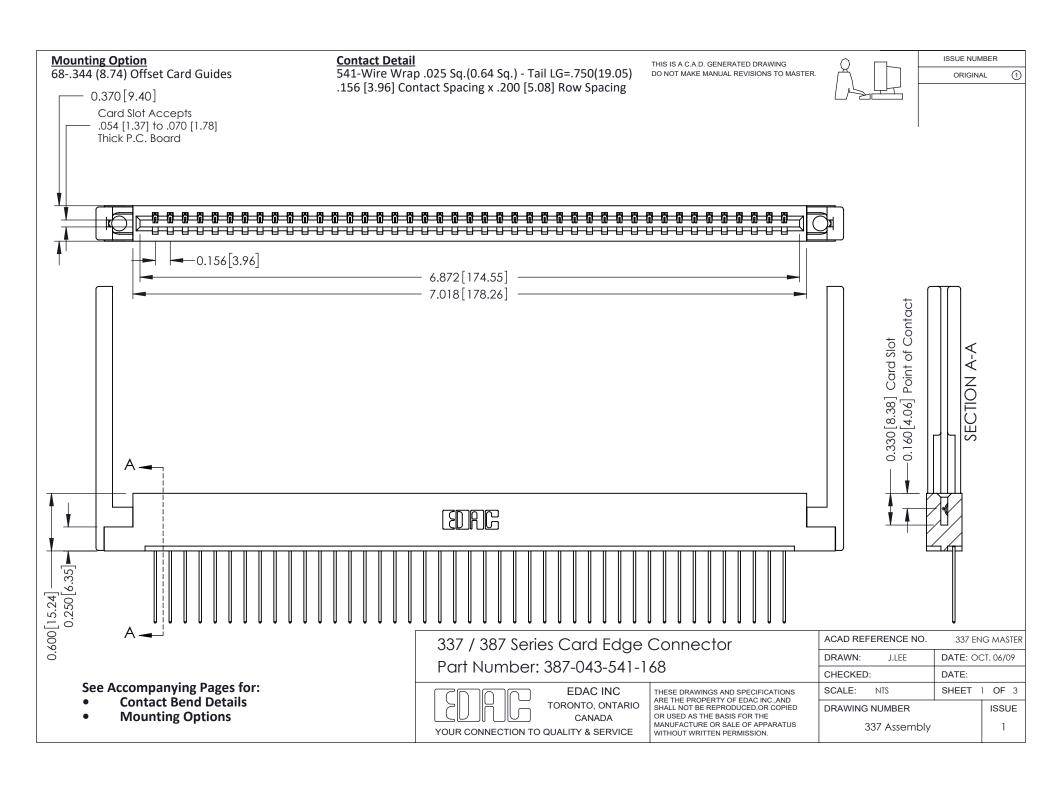

ISSUE NUMBER

ORIGINAL

1

| 337 / 387 Series Card Edge Connector<br>Contact Bend Detail           |                                                                                                                                                                                                  | ACAD REFERENCE NO. 337 E |                  | G MASTER      |
|-----------------------------------------------------------------------|--------------------------------------------------------------------------------------------------------------------------------------------------------------------------------------------------|--------------------------|------------------|---------------|
|                                                                       |                                                                                                                                                                                                  | DRAWN: J.LEE             | DATE: OCT. 06/09 |               |
|                                                                       |                                                                                                                                                                                                  | CHECKED: DATE:           |                  |               |
| EDAC INC TORONTO, ONTARIO CANADA YOUR CONNECTION TO QUALITY & SERVICE | THESE DRAWINGS AND SPECIFICATIONS ARE THE PROPERTY OF EDAC INC.,AND SHALL NOT BE REPRODUCED, OR COPIED OR USED AS THE BASIS FOR THE MANUFACTURE OR SALE OF APPARATUS WITHOUT WRITTEN PERMISSION. | SCALE: NTS               | SHEET            | 2 <b>OF</b> 3 |
|                                                                       |                                                                                                                                                                                                  | DRAWING NUMBER           |                  | ISSUE         |
|                                                                       |                                                                                                                                                                                                  | 337 Assembly             |                  | 1             |