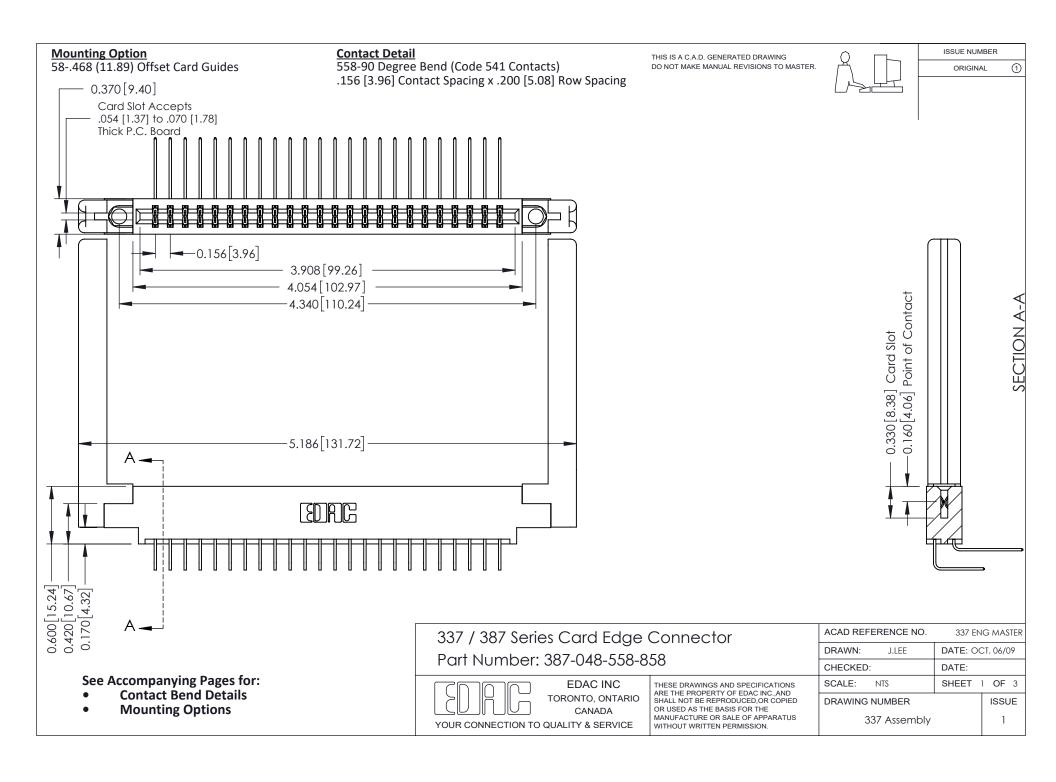

ISSUE NUMBER

ORIGINAL

1

| 337 / 387 Series Card Edge Connector<br>Contact Bend Detail           |                                                                                                                                                                                                  | ACAD REFERENCE NO. 337 E |                  | G MASTER      |
|-----------------------------------------------------------------------|--------------------------------------------------------------------------------------------------------------------------------------------------------------------------------------------------|--------------------------|------------------|---------------|
|                                                                       |                                                                                                                                                                                                  | DRAWN: J.LEE             | DATE: OCT. 06/09 |               |
|                                                                       |                                                                                                                                                                                                  | CHECKED: DATE:           |                  |               |
| EDAC INC TORONTO, ONTARIO CANADA YOUR CONNECTION TO QUALITY & SERVICE | THESE DRAWINGS AND SPECIFICATIONS ARE THE PROPERTY OF EDAC INC.,AND SHALL NOT BE REPRODUCED, OR COPIED OR USED AS THE BASIS FOR THE MANUFACTURE OR SALE OF APPARATUS WITHOUT WRITTEN PERMISSION. | SCALE: NTS               | SHEET            | 2 <b>OF</b> 3 |
|                                                                       |                                                                                                                                                                                                  | DRAWING NUMBER           |                  | ISSUE         |
|                                                                       |                                                                                                                                                                                                  | 337 Assembly             |                  | 1             |