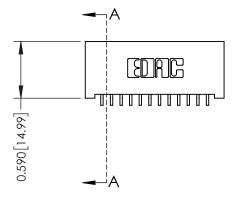

## 0.410[10.41] **SECTION A-A**

**See Accompanying Pages for:** 

- **Contact Bend Details**
- **Mounting Options**

| 342 / 392 Card Edge Connector |
|-------------------------------|
| Part Number: 392-012-559-101  |