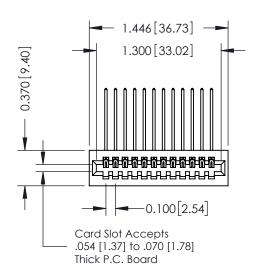

## 0.410[10.41] **SECTION A-A**

**See Accompanying Pages for:** 

- **Contact Bend Details**
- **Mounting Options**

| 342 / 392 Card Edge Connector |
|-------------------------------|
| Part Number: 392-012-559-101  |